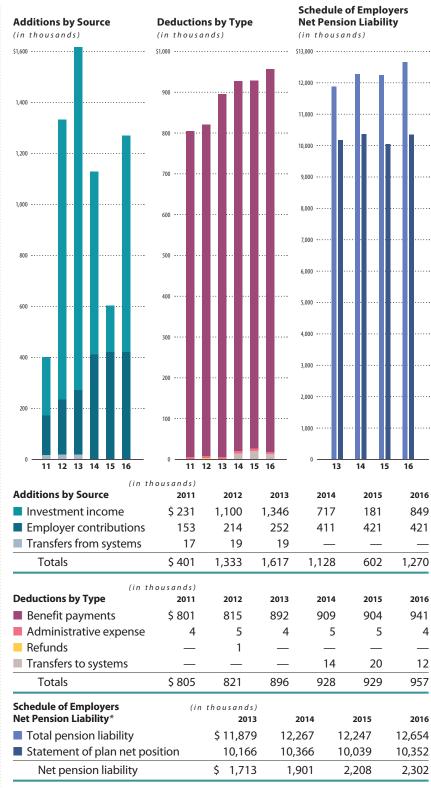

## ■■■ Statements of Fiduciary Net Position — Defined Benefit Pension Plans

December 31

(dollars in thousands)

|                                               | Noncontributory System |            |            |           | Contrib   | utory System | Public Safety System |           |           |  |
|-----------------------------------------------|------------------------|------------|------------|-----------|-----------|--------------|----------------------|-----------|-----------|--|
|                                               | 2016                   | 2015       | 2014       | 2016      | 2015      | 2014         | 2016                 | 2015      | 2014      |  |
| Assets:                                       |                        |            |            |           |           |              |                      |           |           |  |
| Cash and receivables                          | \$ 394,604             | 264,655    | 347,450    | 19,301    | 13,175    | 18,980       | 55,097               | 33,339    | 44,454    |  |
| Investments at fair value Invested securities | 22,995,043             | 21,506,695 | 21,401,055 | 1,226,675 | 1,202,149 | 1,289,979    | 3,229,586            | 2,985,545 | 2,943,857 |  |
| lending collateral                            | 554,319                | 1,602,253  | 1,812,356  | 29,570    | 89,560    | 109,243      | 77,853               | 222,424   | 249,302   |  |
| Property and equipment                        | 3,875                  | 2,488      | 2,954      | 207       | 139       | 178          | 544                  | 345       | 408       |  |
| Total assets                                  | 23,947,841             | 23,376,091 | 23,563,815 | 1,275,753 | 1,305,023 | 1,418,380    | 3,363,080            | 3,241,653 | 3,238,021 |  |
| Liabilities:                                  |                        |            |            |           |           |              |                      |           |           |  |
| Securities lending liability                  | 554,319                | 1,602,253  | 1,812,356  | 29,570    | 89,560    | 109,243      | 77,853               | 222,424   | 249,302   |  |
| Investment accounts and other payables        | 774,779                | 581,401    | 654,947    | 41,279    | 32,372    | 39,146       | 108,682              | 80,390    | 89,333    |  |
|                                               |                        |            |            |           |           |              |                      |           |           |  |
| Total liabilities                             | 1,329,098              | 2,183,654  | 2,467,303  | 70,849    | 121,932   | 148,389      | 186,535              | 302,814   | 338,635   |  |
| Net position restricted for pensions          | \$ 22,618,743          | 21,192,437 | 21,096,512 | 1,204,904 | 1,183,091 | 1,269,991    | 3,176,545            | 2,938,839 | 2,899,386 |  |