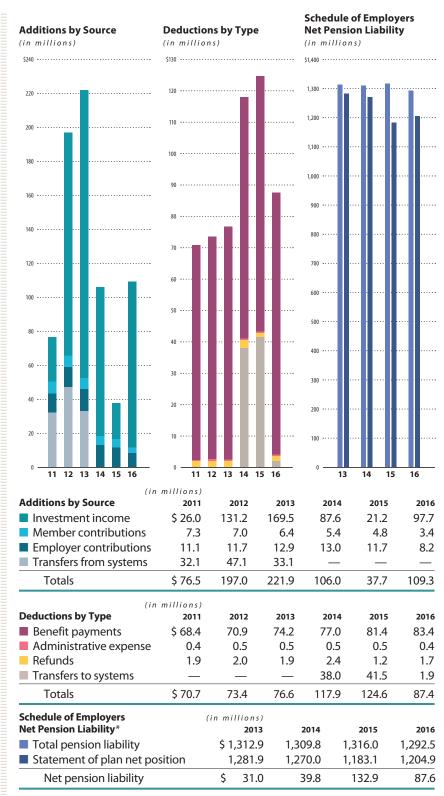

## Contributory System

The Contributory System provides retirement benefits to covered State of Utah, local government, and public education employees. Benefits of the system are funded by member and employer contributions and by earnings on investments. The system net position as of December 31, 2016, totaled \$1.2 billion, an increase of \$21.8 million (1.8%) from \$1.2 billion as of December 31, 2015.

Additions to the Contributory System net position include employer and member contributions, investment income, and transfers. For calendar year 2016, member and employer contributions decreased from \$16.5 million for calendar year 2015 to \$11.6 million, a decrease of \$4.9 million (29.6%). Contributions decreased because of the number of active members. For the most part, the Contributory System is a closed system. For this reason both the numbers of active members and retired individuals are declining. The system recognized a net investment gain of \$97.7 million for calendar year 2016 compared with net investment gain of \$21.3 million for the calendar year 2015. The increase in investment gain for 2016 compared to 2015 was due to the higher rate of return realized in 2016.

Deductions from the Contributory System net position include retirement benefits, administrative expenses, and transfers. For calendar year 2016, benefits amounted to \$85.1 million, an increase of \$2.5 million (3.1%) from calendar year 2015. The increase in benefit payments was due to the increase in the number of retired members in the system. For calendar year 2016, the costs of administering the system totaled \$446 thousand, a decrease of \$32 thousand (6.7%) from calendar year 2015.

At December 31, 2016, the Contributory Retirement System total pension liability was \$1.29 billion. The Plan's fiduciary net position was \$1.2 billion leaving a net pension liability of \$88 million. The Plan fiduciary net position as a percentage of the total pension liability was 93.2%.