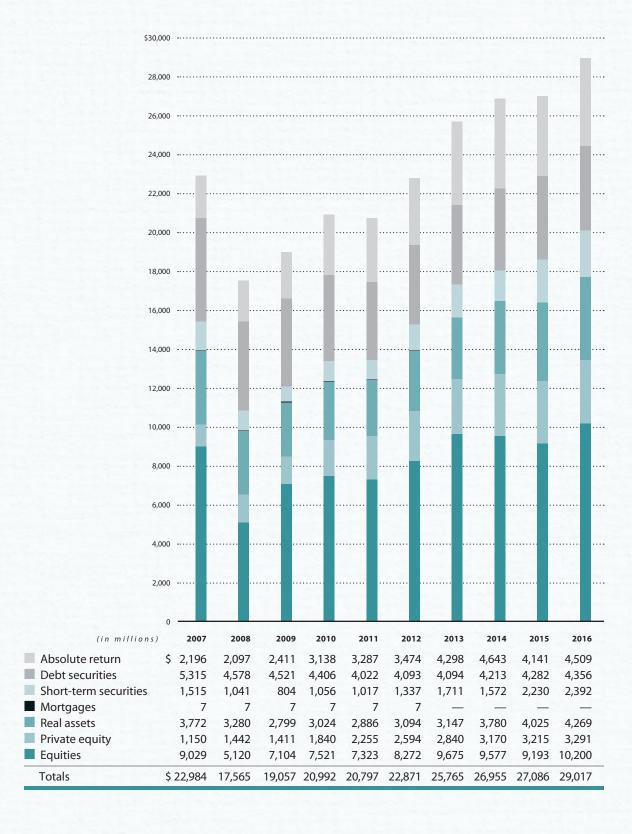

# **■■■** Defined Contributions Member Balances

at December 31, 2016

|                 |      |       | (in m | illions) |       |       |       |       |       |       |       |
|-----------------|------|-------|-------|----------|-------|-------|-------|-------|-------|-------|-------|
|                 |      | 2007  | 2008  | 2009     | 2010  | 2011  | 2012  | 2013  | 2014  | 2015  | 2016  |
| ■ HRA*          | \$   | 1     | 2     | 3        | 6     | 9     | 11    | 16    | 20    | 23    | _     |
| Roth IRA        |      | 6     | 7     | 12       | 21    | 24    | 34    | 48    | 59    | 70    | 89    |
| Traditional IRA | ١.   | 18    | 19    | 22       | 26    | 30    | 39    | 50    | 60    | 69    | 82    |
| <b>457</b>      |      | 277   | 229   | 284      | 317   | 321   | 360   | 425   | 451   | 454   | 494   |
| <b>401(k)</b>   | 2    | 2,604 | 2,132 | 2,608    | 2,887 | 2,881 | 3,213 | 3,746 | 3,956 | 3,980 | 4,339 |
| Totals          | \$ 2 | 2,906 | 2,389 | 2,929    | 3,257 | 3,265 | 3,657 | 4,285 | 4,546 | 4,596 | 5,004 |