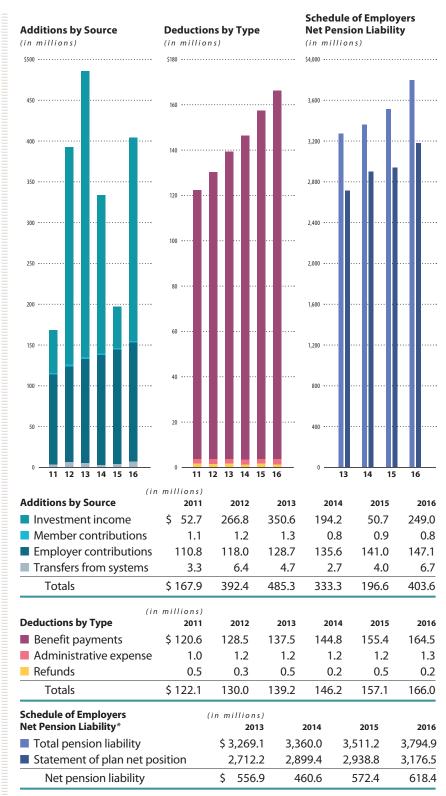

## Noncontributory System

The Noncontributory System provides retirement benefits to covered State of Utah, local government, and public education employees. Benefits of the system are funded by employer contributions and by earnings on investments. The system net position as of December 31, 2016, totaled \$22.6 billion, an increase of \$1.4 billion (6.7%) from \$21.2 billion as of December 31, 2015.

Additions to the Noncontributory System net position include employer contributions, investment income, and transfers. For the calendar year 2016, member and employer contributions increased from \$830.5 million for calendar year 2015 to \$847.9 million, an increase of \$17.4 million (2.1%). Contributions increased because salaries increased. The system recognized a net investment gain of \$1.78 billion for calendar year 2016 compared with net investment gain of \$366.7 million for calendar year 2015. The increase in investment gain for 2016 compared to 2015 was due to the higher rate of return realized in 2016.

Deductions from the Noncontributory System net position include retirement benefits, administrative expenses, and transfers. For the calendar year 2016, benefits amounted to \$1.2 billion, an increase of \$62.5 million (5.6%) over calendar year 2015. The increase in benefit payments was due to an increased number of benefit recipients and benefit increases. For the calendar year 2016, the costs of administering the system totaled \$8.9 million, an increase of \$59 thousand (0.07%) from calendar year 2015.

At December 31, 2016, the Noncontributory Retirement System total pension liability was \$26.5 billion. The Plan's fiduciary net position was \$22.6 billion leaving a net pension liability of \$3.9 billion. The Plan fiduciary net position as a percentage of the total pension liability was 85.3%.