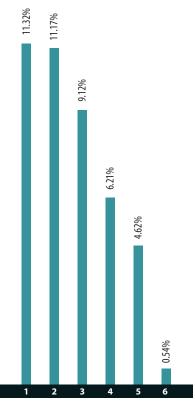

#### **Real Assets**

As of December 31, 2016, URS Defined Benefit Systems held \$4.3 billion in real assets investments, an increase of \$243.6 million from year 2015. Real assets investments returned 11.32% in calendar year 2016 compared with the URS benchmark return of 6.99%.

#### **Private Equity**

As of December 31, 2016, URS Defined Benefit Systems held \$3.3 billion in private equity investments, an increase of \$76.1 million from year 2015. Private equity investments returned 9.12% in calendar year 2016. The URS benchmark for private equity investments was 16.07%.

#### **Debt Securities**

As of December 31, 2016, URS Defined Benefit Systems held \$4.4 billion in U.S. debt and international debt securities, an increase of \$74.8 million from year 2015. Debt securities returned 4.62% in calendar year 2016 compared with the URS benchmark return of 4.71%.

#### **Absolute Return**

As of December 31, 2016, URS Defined Benefit Systems held \$4.5 billion in absolute return investments, an increase of \$367.5 million from year 2015. Absolute return investments returned a 6.21% in calendar year 2016 compared with the URS benchmark return of 5.33%.

#### **Short Term**

As of December 31, 2016, URS Defined Benefit Systems held \$2.4 billion in short-term investments, an increase of \$162.4 million from year 2015. Short-term investments returned 0.54% in calendar year 2016 which compared with the URS benchmark return of 0.33%.