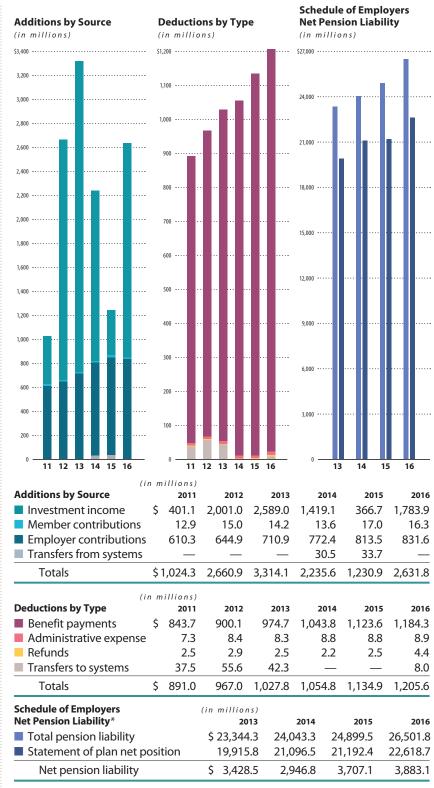

## Noncontributory System

The Noncontributory System provides retirement benefits to covered State of Utah, local government, and public education employees. Benefits of the system are funded by employer contributions and by earnings on investments. The system net position as of December 31, 2016, totaled \$22.6 billion, an increase of \$1.4 billion (6.7%) from \$21.2 billion as of December 31, 2015.

Additions to the Noncontributory System net position include employer contributions, investment income, and transfers. For the calendar year 2016, member and employer contributions increased from \$830.5 million for calendar year 2015 to \$847.9 million, an increase of \$17.4 million (2.1%). Contributions increased because salaries increased. The system recognized a net investment gain of \$1.78 billion for calendar year 2016 compared with net investment gain of \$366.7 million for calendar year 2015. The increase in investment gain for 2016 compared to 2015 was due to the higher rate of return realized in 2016.

Deductions from the Noncontributory System net position include retirement benefits, administrative expenses, and transfers. For the calendar year 2016, benefits amounted to \$1.2 billion, an increase of \$62.5 million (5.6%) over calendar year 2015. The increase in benefit payments was due to an increased number of benefit recipients and benefit increases. For the calendar year 2016, the costs of administering the system totaled \$8.9 million, an increase of \$59 thousand (0.07%) from calendar year 2015.

At December 31, 2016, the Noncontributory Retirement System total pension liability was \$26.5 billion. The Plan's fiduciary net position was \$22.6 billion leaving a net pension liability of \$3.9 billion. The Plan fiduciary net position as a percentage of the total pension liability was 85.3%.