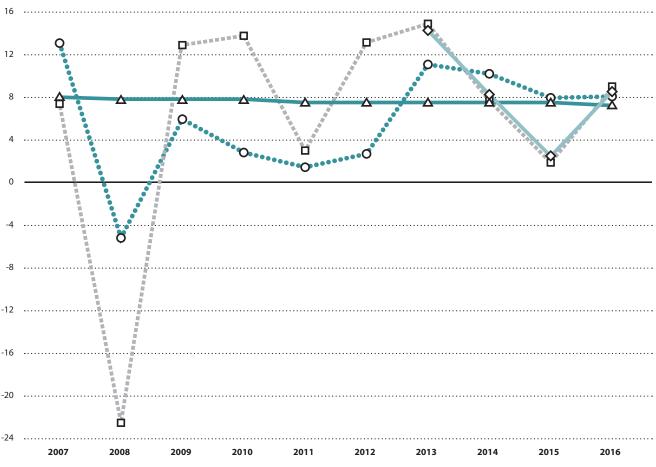

## Financial Highlights

- The URS Defined Benefit Pension Systems' combined total net position increased by \$1.9 billion, or 7.0% during calendar year 2016. The increase was primarily due to the increase in the markets.
- The URS Defined Benefit Pension Systems' rate of return on investments during calendar year 2016 was 8.79% compared with the calendar year 2015 rate of return of 1.92%. The increase in rate of return was due primarily to the increase in market performance in 2016.
- The URS Defined Benefit Pension Systems had a Net Pension Liability of \$4.7 billion and the Net Pension Liability as a percentage of covered payroll was 96.1% as of December 31, 2016.
- The Defined Contribution Plans' combined total net position increased \$407 million during calendar year 2016 primarily due to investment gains.
- The Defined Contribution Plans' rates of return for investment options ranged from a high of 23.3% to a low of 1.1% compared to prior year investment option returns of a high of 9.0% and a low of negative 4.6%.

#### **Systems' Total Investments**

As of December 31, 2016, URS Defined Benefit Systems had total net position of \$28.5 billion, an increase of \$1.9 billion from calendar year 2015 investment totals. The combined investment portfolio experienced a return of 8.79% compared with the URS investment benchmark return of 7.62%. Investment results over time compared with URS benchmarks are presented on page 134 in the Investment Section.

#### **Equity Securities**

As of December 31, 2016, URS Defined Benefit Systems held \$10.2 billion in U.S. and international equity securities, an increase of \$1.0 billion from year 2015. Equity securities had a return of 11.17% for calendar year 2016 compared with the URS benchmark return of 8.39%.

#### **Debt Securities**

As of December 31, 2016, URS Defined Benefit Systems held \$4.4 billion in U.S. debt and international debt securities, an increase of \$74.8 million from year 2015. Debt securities returned 4.62% in calendar year 2016 compared with the URS benchmark return of 4.71%.

#### **Real Assets**

As of December 31, 2016, URS Defined Benefit Systems held \$4.3 billion in real assets investments, an increase of \$243.6 million from year 2015. Real assets investments returned 11.32% in calendar year 2016 compared with the URS benchmark return of 6.99%.

#### **Private Equity**

As of December 31, 2016, URS Defined Benefit Systems held \$3.3 billion in private equity investments, an increase of \$76.1 million from year 2015. Private equity investments returned 9.12% in calendar year 2016. The URS benchmark for private equity investments was 16.07%.

#### **Short Term**

As of December 31, 2016, URS Defined Benefit Systems held \$2.4 billion in short-term investments, an increase of \$162.4 million from year 2015. Short-term investments returned 0.54% in calendar year 2016 which compared with the URS benchmark return of 0.33%.

#### **Absolute Return**

As of December 31, 2016, URS Defined Benefit Systems held \$4.5 billion in absolute return investments, an increase of \$367.5 million from year 2015. Absolute return investments returned a 6.21% in calendar year 2016 compared with the URS benchmark return of 5.33%.