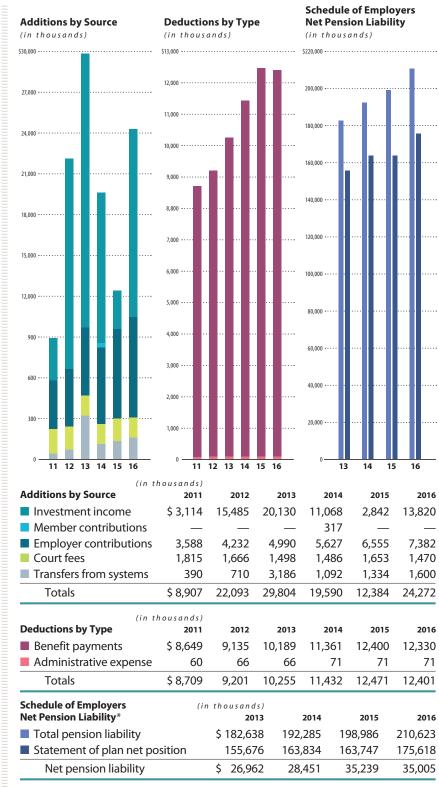

## ■■■ Statements of Fiduciary Net Position — Defined Benefit Pension Plans

December 31

(dollars in thousands)

|                                               | Noncontributory System |            |            |           | Contrib   | utory System | Public Safety System |           |           |  |
|-----------------------------------------------|------------------------|------------|------------|-----------|-----------|--------------|----------------------|-----------|-----------|--|
|                                               | 2016                   | 2015       | 2014       | 2016      | 2015      | 2014         | 2016                 | 2015      | 2014      |  |
| Assets:                                       |                        |            |            |           |           |              |                      |           |           |  |
| Cash and receivables                          | \$ 394,604             | 264,655    | 347,450    | 19,301    | 13,175    | 18,980       | 55,097               | 33,339    | 44,454    |  |
| Investments at fair value Invested securities | 22,995,043             | 21,506,695 | 21,401,055 | 1,226,675 | 1,202,149 | 1,289,979    | 3,229,586            | 2,985,545 | 2,943,857 |  |
| lending collateral                            | 554,319                | 1,602,253  | 1,812,356  | 29,570    | 89,560    | 109,243      | 77,853               | 222,424   | 249,302   |  |
| Property and equipment                        | 3,875                  | 2,488      | 2,954      | 207       | 139       | 178          | 544                  | 345       | 408       |  |
| Total assets                                  | 23,947,841             | 23,376,091 | 23,563,815 | 1,275,753 | 1,305,023 | 1,418,380    | 3,363,080            | 3,241,653 | 3,238,021 |  |
| Liabilities:                                  |                        |            |            |           |           |              |                      |           |           |  |
| Securities lending liability                  | 554,319                | 1,602,253  | 1,812,356  | 29,570    | 89,560    | 109,243      | 77,853               | 222,424   | 249,302   |  |
| Investment accounts and other payables        | 774,779                | 581,401    | 654,947    | 41,279    | 32,372    | 39,146       | 108,682              | 80,390    | 89,333    |  |
|                                               |                        |            |            |           |           |              |                      |           |           |  |
| Total liabilities                             | 1,329,098              | 2,183,654  | 2,467,303  | 70,849    | 121,932   | 148,389      | 186,535              | 302,814   | 338,635   |  |
| Net position restricted for pensions          | \$ 22,618,743          | 21,192,437 | 21,096,512 | 1,204,904 | 1,183,091 | 1,269,991    | 3,176,545            | 2,938,839 | 2,899,386 |  |