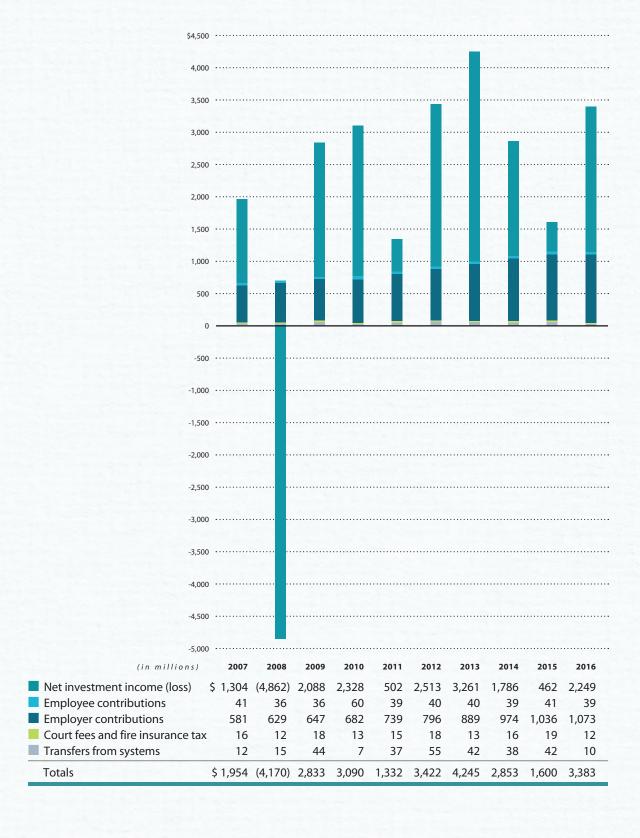

# **■■■** Defined Contributions Member Balances

at December 31, 2016

|                 |      |       | (in m | illions) |       |       |       |       |       |       |       |
|-----------------|------|-------|-------|----------|-------|-------|-------|-------|-------|-------|-------|
|                 |      | 2007  | 2008  | 2009     | 2010  | 2011  | 2012  | 2013  | 2014  | 2015  | 2016  |
| ■ HRA*          | \$   | 1     | 2     | 3        | 6     | 9     | 11    | 16    | 20    | 23    | _     |
| Roth IRA        |      | 6     | 7     | 12       | 21    | 24    | 34    | 48    | 59    | 70    | 89    |
| Traditional IRA | ١.   | 18    | 19    | 22       | 26    | 30    | 39    | 50    | 60    | 69    | 82    |
| <b>457</b>      |      | 277   | 229   | 284      | 317   | 321   | 360   | 425   | 451   | 454   | 494   |
| <b>401(k)</b>   | 2    | 2,604 | 2,132 | 2,608    | 2,887 | 2,881 | 3,213 | 3,746 | 3,956 | 3,980 | 4,339 |
| Totals          | \$ 2 | 2,906 | 2,389 | 2,929    | 3,257 | 3,265 | 3,657 | 4,285 | 4,546 | 4,596 | 5,004 |