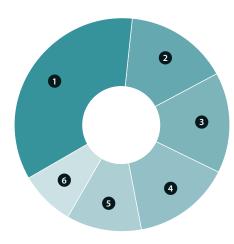

## **Defined Benefit Systems Investments** at Fair Value

- 1 Equity Securities (35.2%)
- 2 Absolute Return (15.6%)
- 3 Debt Securities (15.0%)
  - 4 Real Assets (14.7%)
- 5 Private Equity (11.3%)
  - 6 Short Term (8.2%)