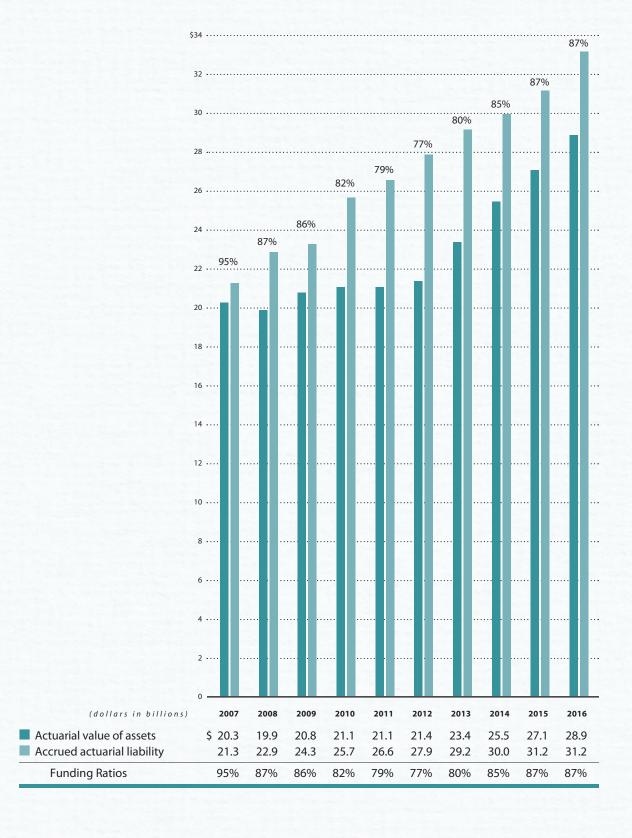

At December 31, 2016, the Noncontributory Retirement System total pension liability was \$26.5 billion. The Plan's fiduciary net position was \$22.6 billion leaving a net pension liability of \$3.9 billion. The Plan fiduciary net position as a percentage of the total pension liability was 85.3%.

At December 31, 2016, the Contributory Retirement System total pension liability was \$1.29 billion. The Plan's fiduciary net position was \$1.2 billion leaving a net pension liability of \$88 million. The Plan fiduciary net position as a percentage of the total pension liability was 93.2%.