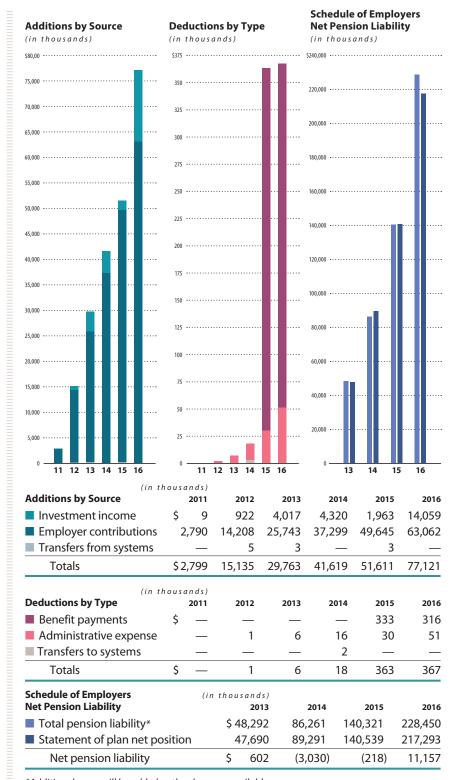

At December 31, 2016, the Contributory Retirement System total pension liability was \$1.29 billion. The Plan's fiduciary net position was \$1.2 billion leaving a net pension liability of \$88 million. The Plan fiduciary net position as a percentage of the total pension liability was 93.2%.