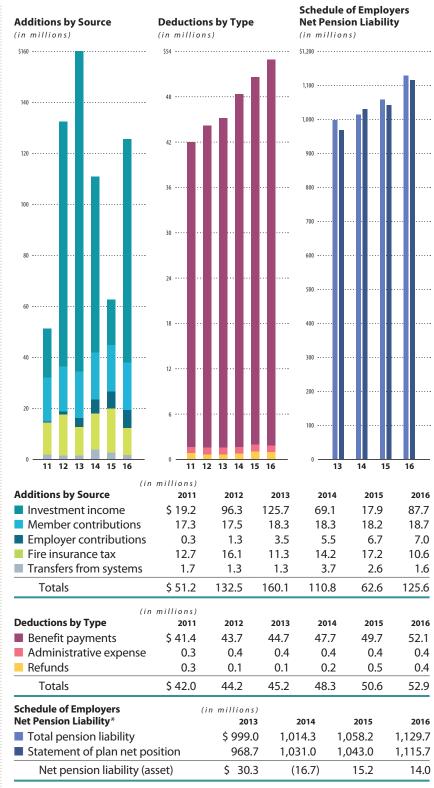

## Contributory System

The Contributory System provides retirement benefits to covered State of Utah, local government, and public education employees. Benefits of the system are funded by member and employer contributions and by earnings on investments. The system net position as of December 31, 2016, totaled \$1.2 billion, an increase of \$21.8 million (1.8%) from \$1.2 billion as of December 31, 2015.

Additions to the Contributory System net position include employer and member contributions, investment income, and transfers. For calendar year 2016, member and employer contributions decreased from \$16.5 million for calendar year 2015 to \$11.6 million, a decrease of \$4.9 million (29.6%). Contributions decreased because of the number of active members. For the most part, the Contributory System is a closed system. For this reason both the numbers of active members and retired individuals are declining. The system recognized a net investment gain of \$97.7 million for calendar year 2016 compared with net investment gain of \$21.3 million for the calendar year 2015. The increase in investment gain for 2016 compared to 2015 was due to the higher rate of return realized in 2016.

Deductions from the Contributory System net position include retirement benefits, administrative expenses, and transfers. For calendar year 2016, benefits amounted to \$85.1 million, an increase of \$2.5 million (3.1%) from calendar year 2015. The increase in benefit payments was due to the increase in the number of retired members in the system. For calendar year 2016, the costs of administering the system totaled \$446 thousand, a decrease of \$32 thousand (6.7%) from calendar year 2015.

At December 31, 2016, the Contributory Retirement System total pension liability was \$1.29 billion. The Plan's fiduciary net position was \$1.2 billion leaving a net pension liability of \$88 million. The Plan fiduciary net position as a percentage of the total pension liability was 93.2%.