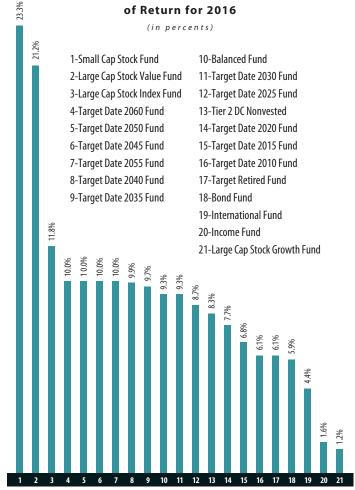

## Financial Highlights

- The URS Defined Benefit Pension Systems' combined total net position increased by \$1.9 billion, or 7.0% during calendar year 2016. The increase was primarily due to the increase in the markets.
- The URS Defined Benefit Pension Systems' rate of return on investments during calendar year 2016 was 8.79% compared with the calendar year 2015 rate of return of 1.92%. The increase in rate of return was due primarily to the increase in market performance in 2016.
- The URS Defined Benefit Pension Systems had a Net Pension Liability of \$4.7 billion and the Net Pension Liability as a percentage of covered payroll was 96.1% as of December 31, 2016.
- The Defined Contribution Plans' combined total net position increased \$407 million during calendar year 2016 primarily due to investment gains.
- The Defined Contribution Plans' rates of return for investment options ranged from a high of 23.3% to a low of 1.1% compared to prior year investment option returns of a high of 9.0% and a low of negative 4.6%.