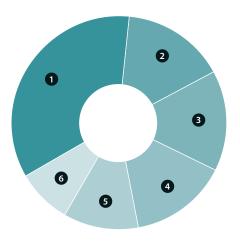

## **Defined Benefit Systems Investments** at Fair Value

- 1 Equity Securities (35.2%)
- 2 Absolute Return (15.6%)
- 3 Debt Securities (15.0%)
  - 4 Real Assets (14.7%)
- 5 Private Equity (11.3%)
  - 6 Short Term (8.2%)