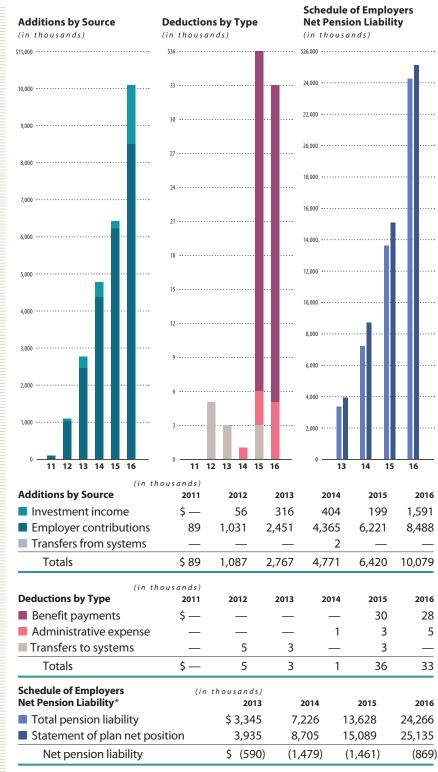

At December 31, 2016, the Contributory Retirement System total pension liability was \$1.29 billion. The Plan's fiduciary net position was \$1.2 billion leaving a net pension liability of \$88 million. The Plan fiduciary net position as a percentage of the total pension liability was 93.2%.