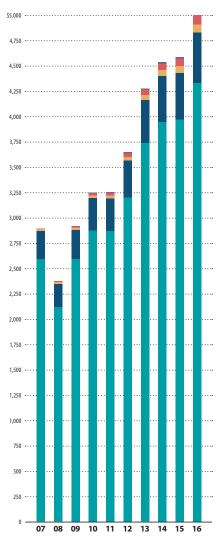

# **■■■** Defined Contributions Member Balances

at December 31, 2016

|                 |      |       | (in m | illions) |       |       |       |       |       |       |       |
|-----------------|------|-------|-------|----------|-------|-------|-------|-------|-------|-------|-------|
|                 |      | 2007  | 2008  | 2009     | 2010  | 2011  | 2012  | 2013  | 2014  | 2015  | 2016  |
| ■ HRA*          | \$   | 1     | 2     | 3        | 6     | 9     | 11    | 16    | 20    | 23    | _     |
| Roth IRA        |      | 6     | 7     | 12       | 21    | 24    | 34    | 48    | 59    | 70    | 89    |
| Traditional IRA | ١.   | 18    | 19    | 22       | 26    | 30    | 39    | 50    | 60    | 69    | 82    |
| <b>457</b>      |      | 277   | 229   | 284      | 317   | 321   | 360   | 425   | 451   | 454   | 494   |
| <b>401(k)</b>   | 2    | 2,604 | 2,132 | 2,608    | 2,887 | 2,881 | 3,213 | 3,746 | 3,956 | 3,980 | 4,339 |
| Totals          | \$ 2 | 2,906 | 2,389 | 2,929    | 3,257 | 3,265 | 3,657 | 4,285 | 4,546 | 4,596 | 5,004 |

\*Administration of the HRA was transferred to PEHP in October 2016.

2016

**Comprehensive Annual Financial Report** 