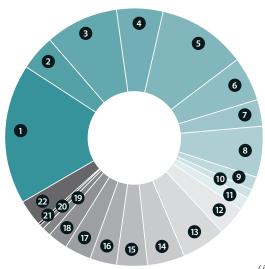

## **Defined Benefit Systems Investments** at Fair Value

- 1 Equity Securities (35.2%)
- 2 Absolute Return (15.6%)
- 3 Debt Securities (15.0%)
  - 4 Real Assets (14.7%)
- 5 Private Equity (11.3%)
  - 6 Short Term (8.2%)