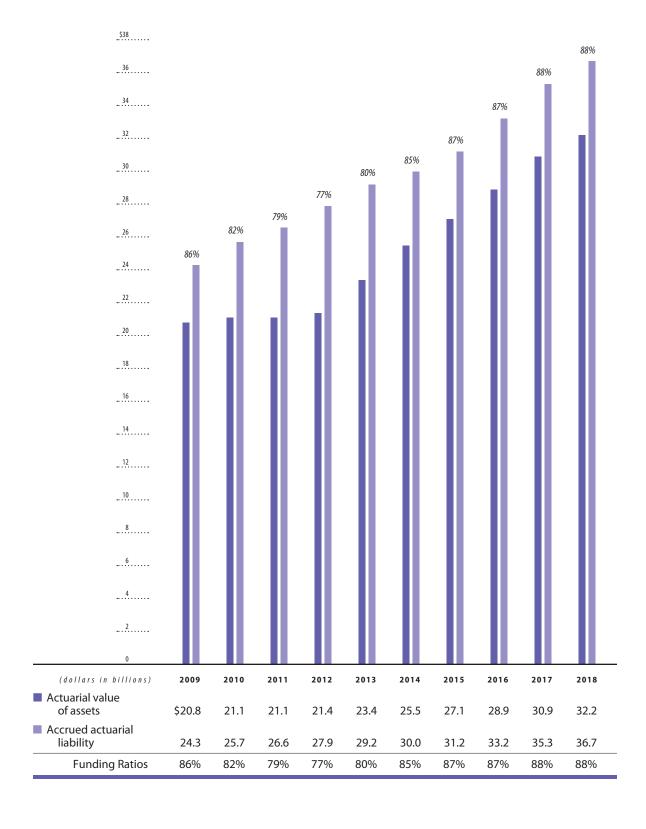

#### Letter of Transmittal (Continued)

In determining the contribution rates, the actuary uses an actuarial value of assets that is based on a 5-year smoothed expected rate of return, wherein the excess or shortfall of investment income over or under the actuarial assumed income rate (currently 6.95%) is recognized over a 5-year period.

Funds are derived from the excess of additions. which include contributions and investment earnings, over deductions that are comprised of benefits and administrative expenses. Funds are accumulated to meet future benefit obligations to retirees and beneficiaries. This accumulated balance is referred to as the "net position restricted for pensions" in the Combined Statements of Fiduciary Net Position in the Financial Section of the report. The total pension liability is not reported in the basic financial statements, but is disclosed in Note 5 to the basic financial statements and in the required supplementary information. The total pension liability is determined by the actuary and is a measure of the present value of actuarial accrued liabilities estimated to be payable in the future to current retirees, beneficiaries, and employees for service earned to date. The net pension liability is measured as the total pension liability less the amount of the pension plan's fiduciary net position. The net pension liability is an accounting measurement for financial statement purposes.