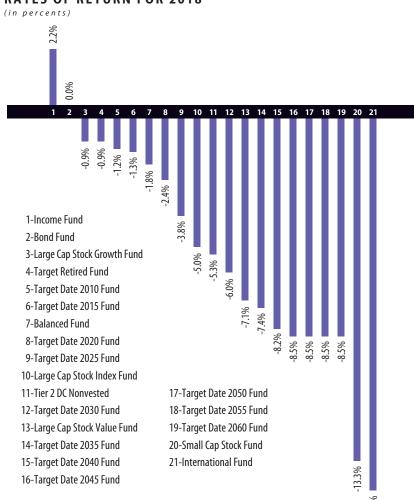

#### **Investments**

The economic condition of the Systems is based primarily upon investment earnings. For 2018, the Systems experienced a (0.22)% rate of return. The Systems' investments were evaluated at year end by Callan Associates Inc., Investment Measurement Service. A comparative analysis of rates of return is presented on page 144 of this report.

Our peers, other very large pension funds across the nation, lost an average of 3.29% in 2018. URS, meanwhile, performed in the top 1 percentile, with an overall loss of just 0.22%. This is not atypical. In the negative global equity markets experienced in 2008, 2011, and 2015, our yearly returns were at or near the top 10% compared to our peers. This demonstrates the value of the lower-risk, more-diversified portfolio that URS maintains. While we might not get the same lofty returns when the markets are flying high, we generally lose less ground in years such as 2018.