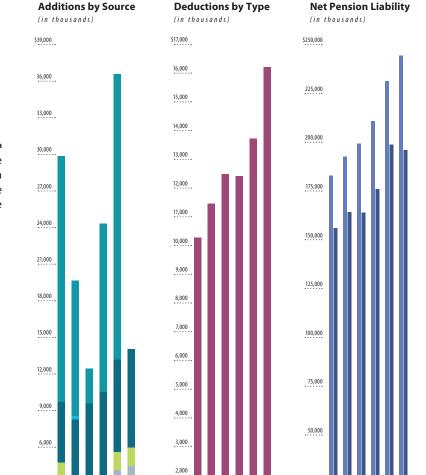

#### **Contribution Rates** (as of 12-31-2018)

Employer rate is 43.68% of covered salary.

For more detail see Summary of Plan Provisions on page 184.

|                              |                                | 2013          | 2014    | 2015    | 2016    | 2017    | 2018    |
|------------------------------|--------------------------------|---------------|---------|---------|---------|---------|---------|
| Additions by Source          | ■ Investment income (loss)     | \$<br>20,130  | 11,068  | 2,842   | 13,820  | 23,435  | (730)   |
| (in thousands)               | Member contributions           | _             | 317     | _       | _       | _       | _       |
|                              | Employer contributions         | 4,990         | 5,627   | 6,555   | 7,382   | 7,563   | 8,091   |
|                              | Court fees                     | 1,498         | 1,486   | 1,653   | 1,470   | 1,477   | 1,518   |
|                              | ■ Transfers from systems       | 3,186         | 1,092   | 1,334   | 1,600   | 4,090   | 4,403   |
|                              | Totals                         | \$<br>29,804  | 19,590  | 12,384  | 24,272  | 36,565  | 13,282  |
| Deductions by Type           | ■ Benefit payments             | \$<br>10,189  | 11,361  | 12,400  | 12,330  | 13,621  | 16,111  |
| (in thousands)               | Administrative expense         | 66            | 71      | 71      | 71      | 79      | 84      |
|                              | Totals                         | \$<br>10,255  | 11,432  | 12,471  | 12,401  | 13,700  | 16,195  |
| Schedule of Employers        | ■ Total pension liability      | \$<br>182,638 | 192,285 | 198,986 | 210,623 | 231,069 | 244,209 |
| <b>Net Pension Liability</b> | Statement of plan net position | 155,676       | 163,834 | 163,747 | 175,618 | 198,483 | 195,570 |
| (in thousands)               | Net pension liability          | \$<br>26,962  | 28,451  | 35,239  | 35,005  | 32,586  | 48,639  |