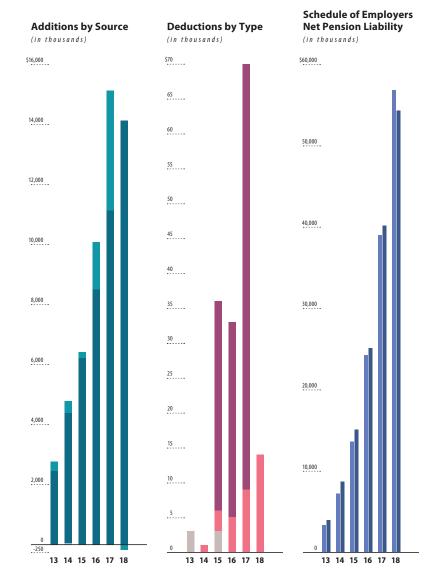

For more detail see Summary of Plan Provisions on page 179.

|                              |                                  | 2013          | 2014    | 2015    | 2016    | 2017    | 2018    |
|------------------------------|----------------------------------|---------------|---------|---------|---------|---------|---------|
| Additions by Source          | ■ Investment income (loss)       | \$<br>169.5   | 87.6    | 21.2    | 97.7    | 155.9   | (4.5)   |
| (in millions)                | Member contributions             | 6.4           | 5.4     | 4.8     | 3.4     | 2.7     | 2.5     |
|                              | Employer contributions           | 12.9          | 13.0    | 11.7    | 8.2     | 7.9     | 6.0     |
|                              | ■ Transfers from systems         | 33.1          | _       | _       | _       | _       | _       |
|                              | Totals                           | \$<br>221.9   | 106.0   | 37.7    | 109.3   | 166.5   | 4.0     |
| Deductions by Type           | ■ Benefit payments               | \$<br>74.2    | 77.0    | 81.4    | 83.4    | 84.8    | 86.8    |
| (in millions)                | Administrative expense           | 0.5           | 0.5     | 0.5     | 0.4     | 0.5     | 0.5     |
|                              | Refunds                          | 1.9           | 2.4     | 1.2     | 1.7     | 1.6     | 1.5     |
|                              | ■ Transfers to systems           | _             | 38.0    | 41.5    | 1.9     | 1.2     | 26.3    |
|                              | Totals                           | \$<br>76.6    | 117.9   | 124.6   | 87.4    | 88.1    | 115.1   |
| Schedule of Employers        | ■ Total pension liability        | \$<br>1,312.9 | 1,309.8 | 1,316.0 | 1,292.5 | 1,298.2 | 1,284.0 |
| <b>Net Pension Liability</b> | ■ Statement of plan net position | 1,281.9       | 1,270.0 | 1,183.1 | 1,204.9 | 1,283.5 | 1,172.4 |
| (in millions)                | Net pension liability            | \$<br>31.0    | 39.8    | 132.9   | 87.6    | 14.7    | 111.6   |