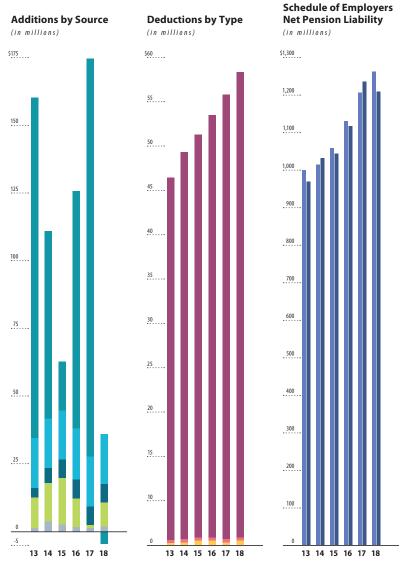

For more detail see Summary of Plan Provisions on page 179.

|                              |                                  | 2013          | 2014    | 2015    | 2016    | 2017    | 2018    |
|------------------------------|----------------------------------|---------------|---------|---------|---------|---------|---------|
| Additions by Source          | ■ Investment income (loss)       | \$<br>169.5   | 87.6    | 21.2    | 97.7    | 155.9   | (4.5)   |
| (in millions)                | Member contributions             | 6.4           | 5.4     | 4.8     | 3.4     | 2.7     | 2.5     |
|                              | Employer contributions           | 12.9          | 13.0    | 11.7    | 8.2     | 7.9     | 6.0     |
|                              | ■ Transfers from systems         | 33.1          | _       | _       | _       | _       | _       |
|                              | Totals                           | \$<br>221.9   | 106.0   | 37.7    | 109.3   | 166.5   | 4.0     |
| Deductions by Type           | ■ Benefit payments               | \$<br>74.2    | 77.0    | 81.4    | 83.4    | 84.8    | 86.8    |
| (in millions)                | Administrative expense           | 0.5           | 0.5     | 0.5     | 0.4     | 0.5     | 0.5     |
|                              | Refunds                          | 1.9           | 2.4     | 1.2     | 1.7     | 1.6     | 1.5     |
|                              | ■ Transfers to systems           | _             | 38.0    | 41.5    | 1.9     | 1.2     | 26.3    |
|                              | Totals                           | \$<br>76.6    | 117.9   | 124.6   | 87.4    | 88.1    | 115.1   |
| Schedule of Employers        | ■ Total pension liability        | \$<br>1,312.9 | 1,309.8 | 1,316.0 | 1,292.5 | 1,298.2 | 1,284.0 |
| <b>Net Pension Liability</b> | ■ Statement of plan net position | 1,281.9       | 1,270.0 | 1,183.1 | 1,204.9 | 1,283.5 | 1,172.4 |
| (in millions)                | Net pension liability            | \$<br>31.0    | 39.8    | 132.9   | 87.6    | 14.7    | 111.6   |