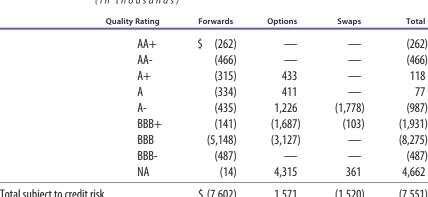

The investment policy is to minimize credit and market risks while maintaining a competitive yield on its portfolio. Accordingly, deposits are either insured by federal depository insurance or collateralized. All collateral on deposits is held in the counterparties' joint custody accounts at the Federal Reserve Bank. On occasion, deposits may be significantly greater than collateral due to investment purchase "fails," receipt of interest earnings on the 15th of each month, and proceeds from investment sales and maturities. Of approximately \$36.9 billion in both the Defined Benefit and Defined Contribution investments at fair value as of December 31, 2018, none of the investments were in the category of highest custodial credit risk as defined by GASB.