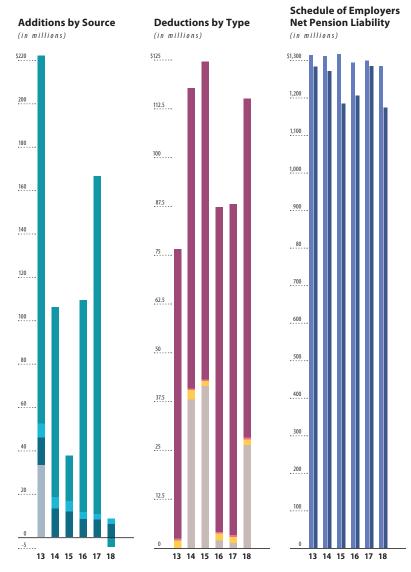

For more detail see Summary of Plan Provisions on page 182.

|                              |                                | 2013        | 2014    | 2015    | 2016    | 2017    | 2018    |
|------------------------------|--------------------------------|-------------|---------|---------|---------|---------|---------|
| Additions by Source          | ■ Investment income (loss)     | \$<br>125.7 | 69.1    | 17.9    | 87.7    | 146.7   | (4.5)   |
| (in millions)                | Member contributions           | 18.3        | 18.3    | 18.2    | 18.7    | 18.5    | 18.3    |
|                              | Employer contributions         | 3.5         | 5.5     | 6.7     | 7.0     | 6.7     | 7.0     |
|                              | Fire insurance tax             | 11.3        | 14.2    | 17.2    | 10.6    | 1.2     | 8.7     |
|                              | Transfers from systems         | 1.3         | 3.7     | 2.6     | 1.6     | 1.3     | 1.9     |
|                              | Totals                         | \$<br>160.1 | 110.8   | 62.6    | 125.6   | 174.4   | 31.4    |
| Deductions by Type           | ■ Benefit payments             | \$<br>44.7  | 47.7    | 49.7    | 52.1    | 54.8    | 57.4    |
| (in millions)                | Administrative expense         | 0.4         | 0.4     | 0.4     | 0.4     | 0.4     | 0.4     |
|                              | Refunds                        | 0.1         | 0.2     | 0.5     | 0.4     | 0.2     | 0.4     |
|                              | Totals                         | \$<br>45.2  | 48.3    | 50.6    | 52.9    | 55.4    | 58.2    |
| Schedule of Employers        | ■ Total pension liability      | \$<br>999.0 | 1,014.3 | 1,058.2 | 1,129.7 | 1,205.7 | 1,261.3 |
| <b>Net Pension Liability</b> | Statement of plan net position | 968.7       | 1,031.0 | 1,043.0 | 1,115.7 | 1,234.4 | 1,207.9 |
| (in millions)                | Net pension liability/(asset)  | \$<br>30.3  | (16.7)  | 15.2    | 14.0    | (28.7)  | 53.4    |