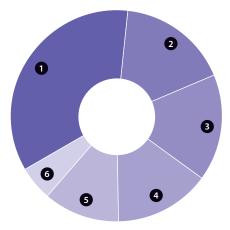

The investment portfolio mix at fair value as of the end of 2018 was 17% debt securities, 35% equities, 12% private equity, 16% real assets, 5% short-term, and 15% absolute return. See MD&A and Investment Section for more detailed analysis and information. The Systems' investment outlook is long term, allowing the portfolio to take advantage of the favorable risk-return characteristics of equities by placing more emphasis on this category.