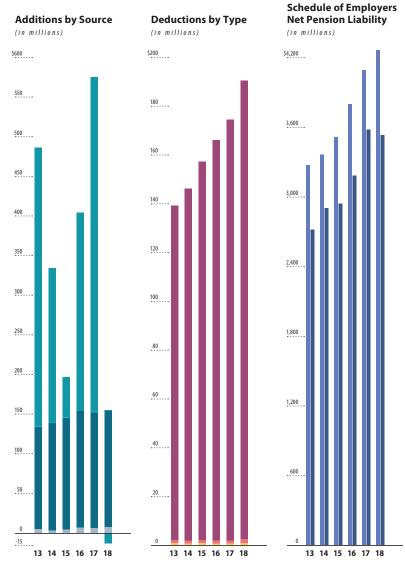

|                                                |                                                                                                                                       | 2013                                         | 2014                                  | 2015                                  | 2016                                    | 2017                                     | 2018                                   |
|------------------------------------------------|---------------------------------------------------------------------------------------------------------------------------------------|----------------------------------------------|---------------------------------------|---------------------------------------|-----------------------------------------|------------------------------------------|----------------------------------------|
| Additions by Source                            | <ul><li>Investment income (loss)</li><li>Member contributions</li><li>Employer contributions</li><li>Transfers from systems</li></ul> | \$<br>2,589.0<br>14.2<br>710.9               | 1,419.1<br>13.6<br>772.4<br>30.5      | 366.7<br>17.0<br>813.5<br>33.7        | 1,783.9<br>16.3<br>831.6                | 2,987.3<br>17.3<br>854.3                 | (92.2)<br>14.6<br>858.4<br>13.0        |
|                                                | Totals                                                                                                                                | \$<br>3,314.1                                | 2,235.6                               | 1,230.9                               | 2,631.8                                 | 3,858.9                                  | 793.8                                  |
| Deductions by Type (in millions)               | <ul> <li>Benefit payments</li> <li>Administrative expense</li> <li>Refunds</li> <li>Transfers to systems</li> <li>Totals</li> </ul>   | \$<br>974.7<br>8.3<br>2.5<br>42.3<br>1,027.8 | 1,043.8<br>8.8<br>2.2<br>—<br>1,054.8 | 1,123.6<br>8.8<br>2.5<br>—<br>1,134.9 | 1,184.3<br>8.9<br>4.4<br>8.0<br>1,205.6 | 1,248.0<br>9.6<br>4.6<br>10.2<br>1,272.4 | 1,320.2<br>10.0<br>2.8<br>—<br>1,333.0 |
| Schedule of Employers<br>Net Pension Liability | <ul><li>Total pension liability</li><li>Statement of plan net position</li><li>Net pension liability</li></ul>                        | 23,344.3<br>19,915.8<br>3,428.5              | 24,043.3<br>21,096.5<br>2,946.8       | 24,899.5<br>21,192.4<br>3,707.1       | 26,501.8<br>22,618.7<br>3,883.1         | 28,088.6<br>25,205.1<br>2,883.5          | 29,122.9<br>24,666.1<br>4,456.8        |