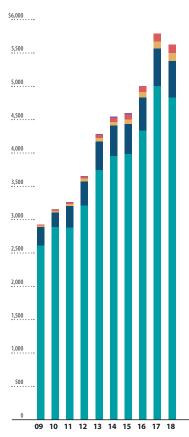

#### **Contribution Rates** (as of 12-31-2018)

Employer rate is 43.68% of covered salary.

For more detail see Summary of Plan Provisions on page 184.

|                              |                                | 2013          | 2014    | 2015    | 2016    | 2017    | 2018    |
|------------------------------|--------------------------------|---------------|---------|---------|---------|---------|---------|
| Additions by Source          | ■ Investment income (loss)     | \$<br>20,130  | 11,068  | 2,842   | 13,820  | 23,435  | (730)   |
| (in thousands)               | Member contributions           | _             | 317     | _       | _       | _       | _       |
|                              | Employer contributions         | 4,990         | 5,627   | 6,555   | 7,382   | 7,563   | 8,091   |
|                              | Court fees                     | 1,498         | 1,486   | 1,653   | 1,470   | 1,477   | 1,518   |
|                              | ■ Transfers from systems       | 3,186         | 1,092   | 1,334   | 1,600   | 4,090   | 4,403   |
|                              | Totals                         | \$<br>29,804  | 19,590  | 12,384  | 24,272  | 36,565  | 13,282  |
| Deductions by Type           | ■ Benefit payments             | \$<br>10,189  | 11,361  | 12,400  | 12,330  | 13,621  | 16,111  |
| (in thousands)               | Administrative expense         | 66            | 71      | 71      | 71      | 79      | 84      |
|                              | Totals                         | \$<br>10,255  | 11,432  | 12,471  | 12,401  | 13,700  | 16,195  |
| Schedule of Employers        | ■ Total pension liability      | \$<br>182,638 | 192,285 | 198,986 | 210,623 | 231,069 | 244,209 |
| <b>Net Pension Liability</b> | Statement of plan net position | 155,676       | 163,834 | 163,747 | 175,618 | 198,483 | 195,570 |
| (in thousands)               | Net pension liability          | \$<br>26,962  | 28,451  | 35,239  | 35,005  | 32,586  | 48,639  |

13 14 15 16 17 18

3,000

-1,000

25,000