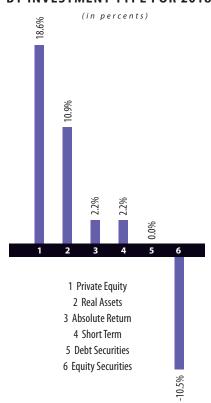

The investment portfolio mix at fair value as of the end of 2018 was 17% debt securities, 35% equities, 12% private equity, 16% real assets, 5% short-term, and 15% absolute return. See MD&A and Investment Section for more detailed analysis and information. The Systems' investment outlook is long term, allowing the portfolio to take advantage of the favorable risk-return characteristics of equities by placing more emphasis on this category.

The Board utilizes internal and external portfolio managers employing both passive (indexed) and active strategies. The portfolio is broadly diversified among equities, debt securities, real assets, absolute return, and private equity with additional diversification achieved through domestic and international investing.