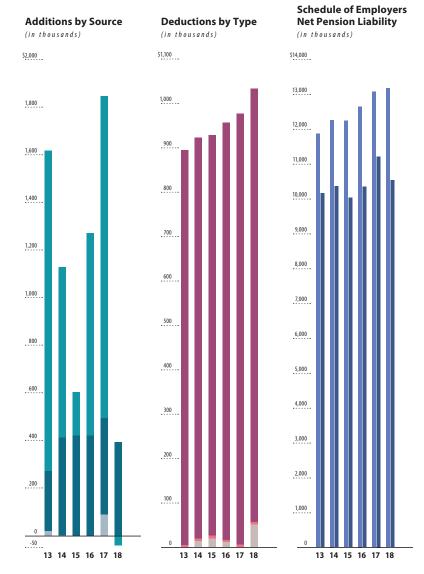

For more detail see Summary of Plan Provisions on page 182.

|                              |                                | 2013        | 2014    | 2015    | 2016    | 2017    | 2018    |
|------------------------------|--------------------------------|-------------|---------|---------|---------|---------|---------|
| Additions by Source          | ■ Investment income (loss)     | \$<br>125.7 | 69.1    | 17.9    | 87.7    | 146.7   | (4.5)   |
| (in millions)                | Member contributions           | 18.3        | 18.3    | 18.2    | 18.7    | 18.5    | 18.3    |
|                              | Employer contributions         | 3.5         | 5.5     | 6.7     | 7.0     | 6.7     | 7.0     |
|                              | Fire insurance tax             | 11.3        | 14.2    | 17.2    | 10.6    | 1.2     | 8.7     |
|                              | Transfers from systems         | 1.3         | 3.7     | 2.6     | 1.6     | 1.3     | 1.9     |
|                              | Totals                         | \$<br>160.1 | 110.8   | 62.6    | 125.6   | 174.4   | 31.4    |
| Deductions by Type           | ■ Benefit payments             | \$<br>44.7  | 47.7    | 49.7    | 52.1    | 54.8    | 57.4    |
| (in millions)                | Administrative expense         | 0.4         | 0.4     | 0.4     | 0.4     | 0.4     | 0.4     |
|                              | Refunds                        | 0.1         | 0.2     | 0.5     | 0.4     | 0.2     | 0.4     |
|                              | Totals                         | \$<br>45.2  | 48.3    | 50.6    | 52.9    | 55.4    | 58.2    |
| Schedule of Employers        | ■ Total pension liability      | \$<br>999.0 | 1,014.3 | 1,058.2 | 1,129.7 | 1,205.7 | 1,261.3 |
| <b>Net Pension Liability</b> | Statement of plan net position | 968.7       | 1,031.0 | 1,043.0 | 1,115.7 | 1,234.4 | 1,207.9 |
| (in millions)                | Net pension liability/(asset)  | \$<br>30.3  | (16.7)  | 15.2    | 14.0    | (28.7)  | 53.4    |