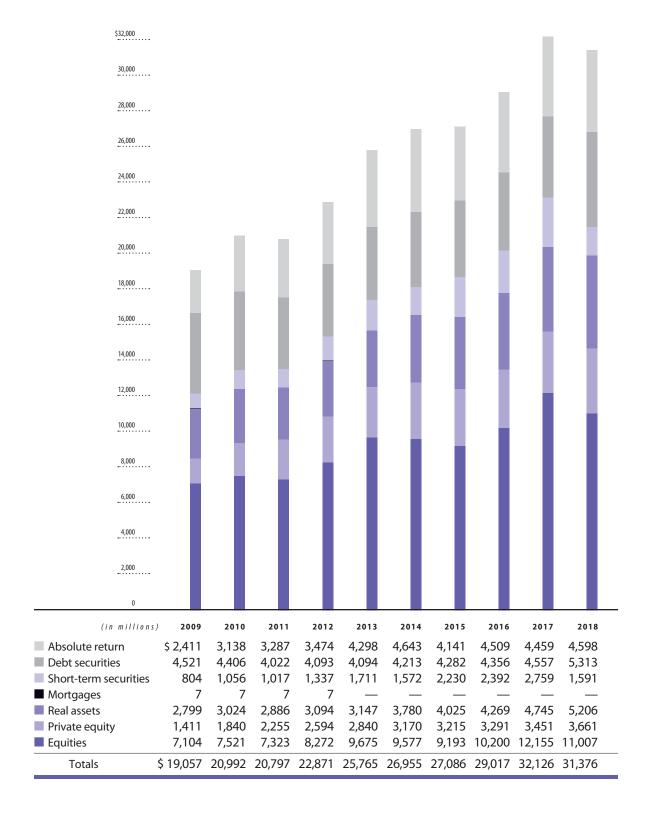

#### **Investments**

The economic condition of the Systems is based primarily upon investment earnings. For 2018, the Systems experienced a (0.22)% rate of return. The Systems' investments were evaluated at year end by Callan Associates Inc., Investment Measurement Service. A comparative analysis of rates of return is presented on page 144 of this report.

The investment portfolio mix at fair value as of the end of 2018 was 17% debt securities, 35% equities, 12% private equity, 16% real assets, 5% short-term, and 15% absolute return. See MD&A and Investment Section for more detailed analysis and information. The Systems' investment outlook is long term, allowing the portfolio to take advantage of the favorable risk-return characteristics of equities by placing more emphasis on this category.

The Board utilizes internal and external portfolio managers employing both passive (indexed) and active strategies. The portfolio is broadly diversified among equities, debt securities, real assets, absolute return, and private equity with additional diversification achieved through domestic and international investing.