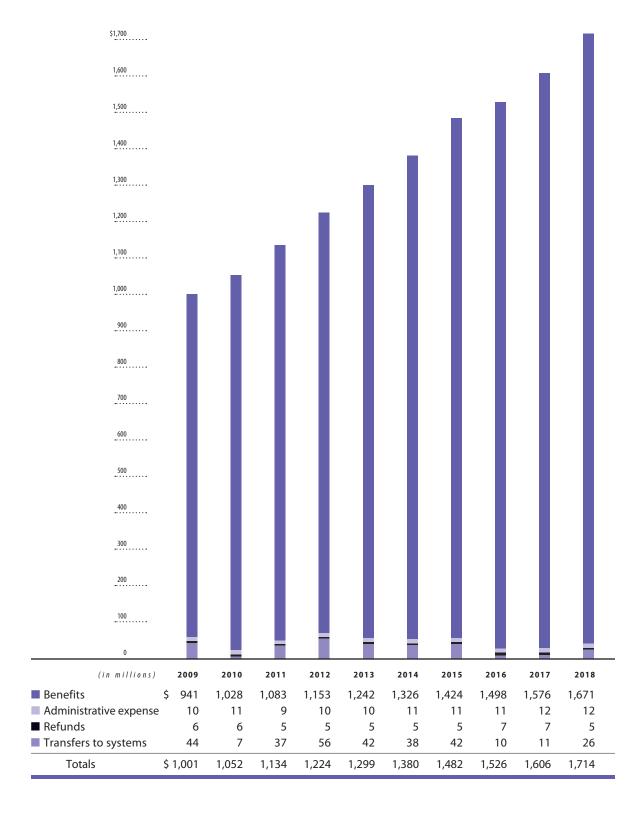

|                                                |                                                                                                                                       | 2013                                         | 2014                                  | 2015                                  | 2016                                    | 2017                                     | 2018                                   |
|------------------------------------------------|---------------------------------------------------------------------------------------------------------------------------------------|----------------------------------------------|---------------------------------------|---------------------------------------|-----------------------------------------|------------------------------------------|----------------------------------------|
| Additions by Source                            | <ul><li>Investment income (loss)</li><li>Member contributions</li><li>Employer contributions</li><li>Transfers from systems</li></ul> | \$<br>2,589.0<br>14.2<br>710.9               | 1,419.1<br>13.6<br>772.4<br>30.5      | 366.7<br>17.0<br>813.5<br>33.7        | 1,783.9<br>16.3<br>831.6                | 2,987.3<br>17.3<br>854.3                 | (92.2)<br>14.6<br>858.4<br>13.0        |
|                                                | Totals                                                                                                                                | \$<br>3,314.1                                | 2,235.6                               | 1,230.9                               | 2,631.8                                 | 3,858.9                                  | 793.8                                  |
| Deductions by Type (in millions)               | <ul> <li>Benefit payments</li> <li>Administrative expense</li> <li>Refunds</li> <li>Transfers to systems</li> <li>Totals</li> </ul>   | \$<br>974.7<br>8.3<br>2.5<br>42.3<br>1,027.8 | 1,043.8<br>8.8<br>2.2<br>—<br>1,054.8 | 1,123.6<br>8.8<br>2.5<br>—<br>1,134.9 | 1,184.3<br>8.9<br>4.4<br>8.0<br>1,205.6 | 1,248.0<br>9.6<br>4.6<br>10.2<br>1,272.4 | 1,320.2<br>10.0<br>2.8<br>—<br>1,333.0 |
| Schedule of Employers<br>Net Pension Liability | <ul><li>Total pension liability</li><li>Statement of plan net position</li><li>Net pension liability</li></ul>                        | 23,344.3<br>19,915.8<br>3,428.5              | 24,043.3<br>21,096.5<br>2,946.8       | 24,899.5<br>21,192.4<br>3,707.1       | 26,501.8<br>22,618.7<br>3,883.1         | 28,088.6<br>25,205.1<br>2,883.5          | 29,122.9<br>24,666.1<br>4,456.8        |