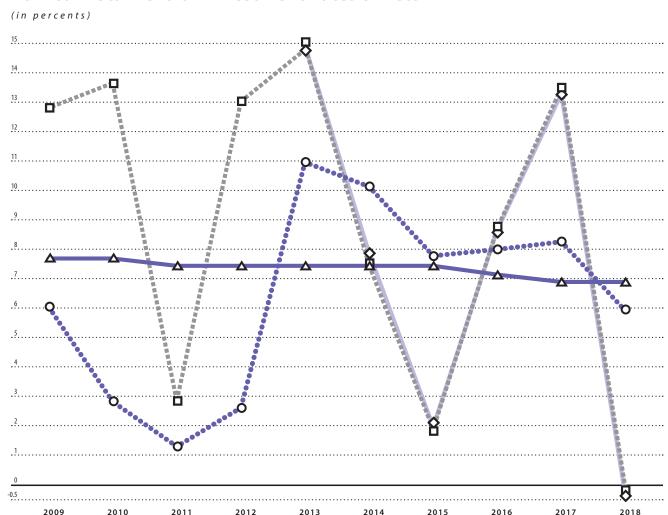

#### Judges Retirement System Highlights (Concluded)

1,000

13 14 15 16 17 18

**Schedule of Employers** 

| _     | •   | D    | •    |      |
|-------|-----|------|------|------|
| Servi | 160 | ROTI | IPAM | ant  |
| 361 4 |     | neu  |      | CILL |
|       |     |      |      |      |