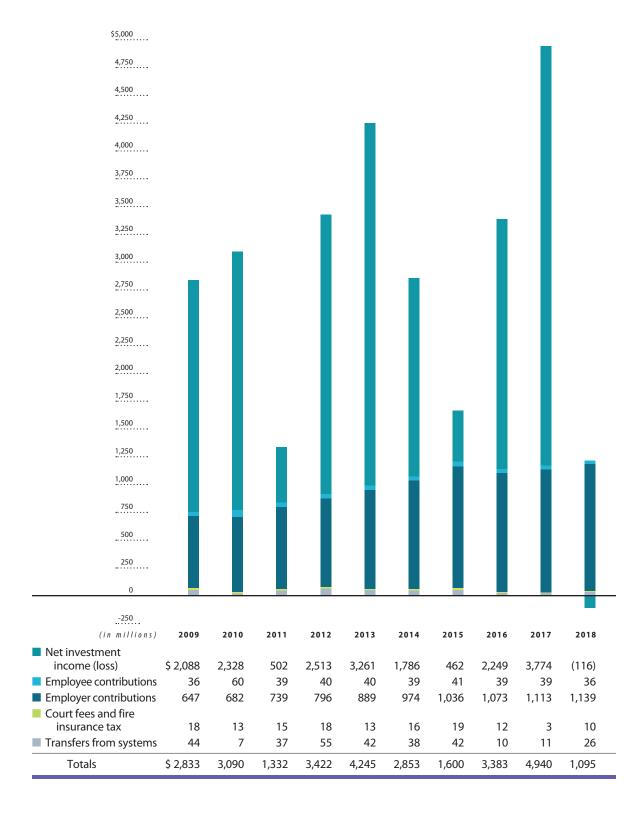

|                                                |                                                                                                                                       | 2013                                         | 2014                                  | 2015                                  | 2016                                    | 2017                                     | 2018                                   |
|------------------------------------------------|---------------------------------------------------------------------------------------------------------------------------------------|----------------------------------------------|---------------------------------------|---------------------------------------|-----------------------------------------|------------------------------------------|----------------------------------------|
| Additions by Source                            | <ul><li>Investment income (loss)</li><li>Member contributions</li><li>Employer contributions</li><li>Transfers from systems</li></ul> | \$<br>2,589.0<br>14.2<br>710.9               | 1,419.1<br>13.6<br>772.4<br>30.5      | 366.7<br>17.0<br>813.5<br>33.7        | 1,783.9<br>16.3<br>831.6                | 2,987.3<br>17.3<br>854.3                 | (92.2)<br>14.6<br>858.4<br>13.0        |
|                                                | Totals                                                                                                                                | \$<br>3,314.1                                | 2,235.6                               | 1,230.9                               | 2,631.8                                 | 3,858.9                                  | 793.8                                  |
| Deductions by Type (in millions)               | <ul> <li>Benefit payments</li> <li>Administrative expense</li> <li>Refunds</li> <li>Transfers to systems</li> <li>Totals</li> </ul>   | \$<br>974.7<br>8.3<br>2.5<br>42.3<br>1,027.8 | 1,043.8<br>8.8<br>2.2<br>—<br>1,054.8 | 1,123.6<br>8.8<br>2.5<br>—<br>1,134.9 | 1,184.3<br>8.9<br>4.4<br>8.0<br>1,205.6 | 1,248.0<br>9.6<br>4.6<br>10.2<br>1,272.4 | 1,320.2<br>10.0<br>2.8<br>—<br>1,333.0 |
| Schedule of Employers<br>Net Pension Liability | <ul><li>Total pension liability</li><li>Statement of plan net position</li><li>Net pension liability</li></ul>                        | 23,344.3<br>19,915.8<br>3,428.5              | 24,043.3<br>21,096.5<br>2,946.8       | 24,899.5<br>21,192.4<br>3,707.1       | 26,501.8<br>22,618.7<br>3,883.1         | 28,088.6<br>25,205.1<br>2,883.5          | 29,122.9<br>24,666.1<br>4,456.8        |