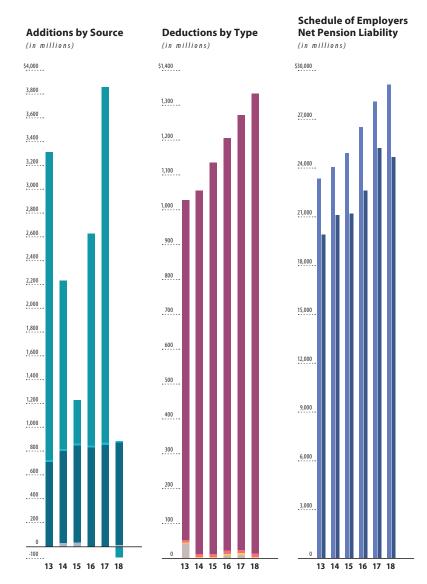

#### Contributory

Member rates range from 10.50% to 12.29% of covered salary. Employer rates range from 22.79% to 28.98% of covered salary.

For more detail see Summary of Plan Provisions on page 180.

|                       |                                | 2013          | 2014    | 2015    | 2016    | 2017    | 2018    |
|-----------------------|--------------------------------|---------------|---------|---------|---------|---------|---------|
| Additions by Source   | ■ Investment income (loss)     | \$<br>350.6   | 194.2   | 50.7    | 249.0   | 421.9   | (13.1)  |
| (in millions)         | Member contributions           | 1.3           | 0.8     | 0.9     | 0.8     | 0.8     | 0.9     |
|                       | Employer contributions         | 128.7         | 135.6   | 141.0   | 147.1   | 145.8   | 147.1   |
|                       | Transfers from systems         | 4.7           | 2.7     | 4.0     | 6.7     | 5.9     | 7.0     |
|                       | Totals                         | \$<br>485.3   | 333.3   | 196.6   | 403.6   | 574.4   | 141.9   |
| Deductions by Type    | ■ Benefit payments             | \$<br>137.5   | 144.8   | 155.4   | 164.5   | 172.9   | 188.4   |
| (in millions)         | Administrative expense         | 1.2           | 1.2     | 1.2     | 1.3     | 1.4     | 1.5     |
|                       | Refunds                        | 0.5           | 0.2     | 0.5     | 0.2     | 0.2     | 0.4     |
|                       | Totals                         | \$<br>139.2   | 146.2   | 157.1   | 166.0   | 174.5   | 190.3   |
| Schedule of Employers | ■ Total pension liability      | \$<br>3,269.1 | 3,360.0 | 3,511.2 | 3,794.9 | 4,085.2 | 4,258.2 |
| Net Pension Liability | Statement of plan net position | 2,712.2       | 2,899.4 | 2,938.8 | 3,176.5 | 3,576.5 | 3,528.1 |
| (in millions)         | Net pension liability          | \$<br>556.9   | 460.6   | 572.4   | 618.4   | 508.7   | 730.1   |