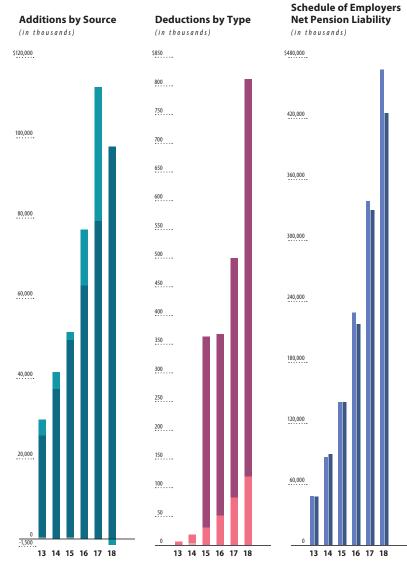

|                                                |                                                                                                                                       | 2013                                         | 2014                                  | 2015                                  | 2016                                    | 2017                                     | 2018                                   |
|------------------------------------------------|---------------------------------------------------------------------------------------------------------------------------------------|----------------------------------------------|---------------------------------------|---------------------------------------|-----------------------------------------|------------------------------------------|----------------------------------------|
| Additions by Source                            | <ul><li>Investment income (loss)</li><li>Member contributions</li><li>Employer contributions</li><li>Transfers from systems</li></ul> | \$<br>2,589.0<br>14.2<br>710.9               | 1,419.1<br>13.6<br>772.4<br>30.5      | 366.7<br>17.0<br>813.5<br>33.7        | 1,783.9<br>16.3<br>831.6                | 2,987.3<br>17.3<br>854.3                 | (92.2)<br>14.6<br>858.4<br>13.0        |
|                                                | Totals                                                                                                                                | \$<br>3,314.1                                | 2,235.6                               | 1,230.9                               | 2,631.8                                 | 3,858.9                                  | 793.8                                  |
| Deductions by Type (in millions)               | <ul> <li>Benefit payments</li> <li>Administrative expense</li> <li>Refunds</li> <li>Transfers to systems</li> <li>Totals</li> </ul>   | \$<br>974.7<br>8.3<br>2.5<br>42.3<br>1,027.8 | 1,043.8<br>8.8<br>2.2<br>—<br>1,054.8 | 1,123.6<br>8.8<br>2.5<br>—<br>1,134.9 | 1,184.3<br>8.9<br>4.4<br>8.0<br>1,205.6 | 1,248.0<br>9.6<br>4.6<br>10.2<br>1,272.4 | 1,320.2<br>10.0<br>2.8<br>—<br>1,333.0 |
| Schedule of Employers<br>Net Pension Liability | <ul><li>Total pension liability</li><li>Statement of plan net position</li><li>Net pension liability</li></ul>                        | 23,344.3<br>19,915.8<br>3,428.5              | 24,043.3<br>21,096.5<br>2,946.8       | 24,899.5<br>21,192.4<br>3,707.1       | 26,501.8<br>22,618.7<br>3,883.1         | 28,088.6<br>25,205.1<br>2,883.5          | 29,122.9<br>24,666.1<br>4,456.8        |