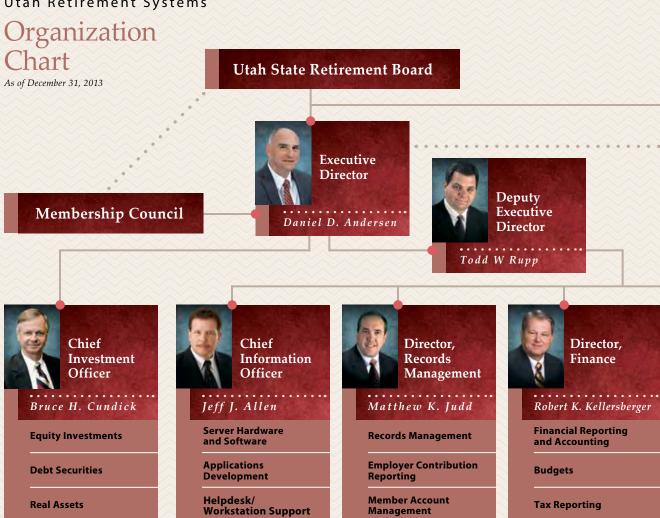

#### **Administrative Staff**

Daniel D. Andersen **Executive Director** 

**Private Equity** 

**Absolute Return** 

Todd W Rupp, CPA **Deputy Executive Director** 

Steven M. West, CPA, CFE Director, Internal Audit

Bruce H. Cundick, CFA Chief Investment Officer Jeff J. Allen

**Process Automation/** 

**Telecommunications** 

**Information Security** 

**Networking and** 

**Web Services** 

Workflow

Chief Information Officer

Matthew K. Judd

Director, Records Management

Robert K. Kellersberger, CGFM Director, Finance

Jeana L. Woffinden, SPHR Director, Human Resources Judy C. Lund

**Defined Contribution** 

**Subsidiary Account** 

**Daily Reconciliation** 

**Employer Compliance** and Auditing

**Daily Trade Processing** 

Director, Retirement

Craige D. Stone

Director, Defined

Contribution Savings Plans

**Cash Receipts** 

**Payroll** 

and Disbursements

**Accounts Payable** 

**Risk Management** 

Ed K. Archer, CIA, CISA Chief Compliance Officer — Investments