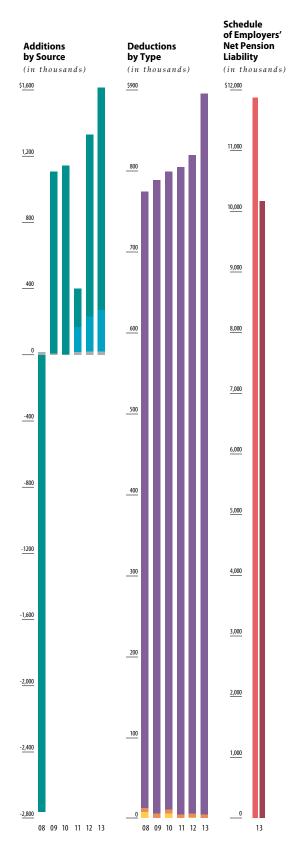

# Tier 2 Public Safety and Firefighter Contributory Retirement System Highlights

| and Firefighter Contributory Retirement System Highlights                                      |                    |                  |            | Additions                       | Deductions                     | Schedule<br>of Employers'<br>Net Pension |
|------------------------------------------------------------------------------------------------|--------------------|------------------|------------|---------------------------------|--------------------------------|------------------------------------------|
|                                                                                                |                    |                  |            | <b>by Source</b> (in thousands) | <b>by Type</b><br>(in thousand | s) (in thousands)                        |
|                                                                                                |                    |                  |            | \$2,800                         | 5                              | \$4,000                                  |
|                                                                                                |                    |                  |            | <u>2,600</u>                    |                                | 3,600                                    |
| Service Retirement                                                                             |                    |                  |            |                                 |                                | <u>-,</u>                                |
| Any age                                                                                        | .0Ful              | l actuarial befo | ore age 65 | <u>2,400</u>                    |                                | 3,200                                    |
| 62-64                                                                                          |                    |                  | _          | <u>2,200</u>                    | 4                              |                                          |
| Service Benefit Formula                                                                        |                    |                  |            |                                 | - 1                            | 2000                                     |
| Number of years of service                                                                     | ce x 1.50% x F.    | AS.*             |            | 2,000                           |                                | 2,800                                    |
| *FAS (Final Average Salary) =<br>to a monthly average. Yearly s<br>a COLA determined by the CF | salary increases a |                  |            | <u>1,800</u>                    |                                | 2,400                                    |
| Cost-of-Living Allowance                                                                       | e                  |                  |            |                                 |                                | _                                        |
| Up to 2.5% annually on or                                                                      | iginal retireme    | ent benefit.     |            |                                 | 3                              |                                          |
| Contribution Rates (as of 12-31-2013)                                                          |                    |                  |            | 1,600                           | - 1                            | 2,100                                    |
| Employer rates range from                                                                      | m 12.11% to 34     | 4.56% of cover   | ed salary. |                                 |                                | _                                        |
| (Includes active member death l                                                                | benefit and Tier 1 | amortization rat | e.)        | 1,400                           |                                |                                          |
| For more detail see Summar                                                                     | y of Plan Provi    | sions on page 1  | 57.        |                                 | - 1                            | 1,800                                    |
|                                                                                                |                    |                  |            | 1,200                           |                                |                                          |
|                                                                                                | 2011               | 2012             | 2013       |                                 | 2                              |                                          |
| Additions by Source* (in t                                                                     | housands)          |                  |            | 1000                            |                                | 1,600                                    |
| Investment income (loss)                                                                       | \$ <u> </u>        | 56               | 316        | 1,000                           |                                |                                          |
| Employer contributions                                                                         | 89                 | 1,031            | 2,451      | - 11                            |                                |                                          |
| Totals                                                                                         | \$ 89              | 1,087            | 2,767      | 800                             |                                | 4 200                                    |
|                                                                                                | housands)          |                  |            | - 11                            | - 1                            | 1,200                                    |
| Benefit payments                                                                               | \$ <i>—</i>        | _                | _          | (00                             |                                |                                          |
| Administrative expense Refunds                                                                 | _                  | _                | _          | 600                             | _1                             |                                          |
| Transfers to systems                                                                           | _                  |                  | 3          |                                 |                                | 800                                      |
| Totals                                                                                         | \$ <i>—</i>        | 5                | 3          | 400                             | - 1                            |                                          |
| Calculate of Eq. (                                                                             |                    |                  |            |                                 |                                |                                          |
| Schedule of Employers' Net Pension Liability/(Asset)                                           | * (in thousand     | ds)              |            |                                 |                                | 400                                      |
| Total pension liability                                                                        | (                  |                  | \$ 3,345   |                                 |                                |                                          |
| Statement of plan net position                                                                 |                    |                  | 3,935      |                                 |                                |                                          |
| Net pension liability / (asset)                                                                |                    |                  | \$ (590)   | 0                               | 0                              | 0                                        |

<sup>\*</sup>There are no retirees in the Tier 2 Retirement Systems. Additional years will be added as they become available.

13

11 12 13