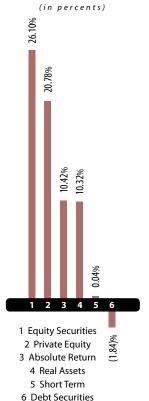

#### **Investments**

The economic condition of the Systems is based primarily upon investment earnings. For 2013 the Systems experienced a 14.89% rate of return. The Systems' investments were evaluated at year end by Callan Associates Inc., Investment Measurement Service. A comparative analysis of rates of return is presented on page 116 of this report.