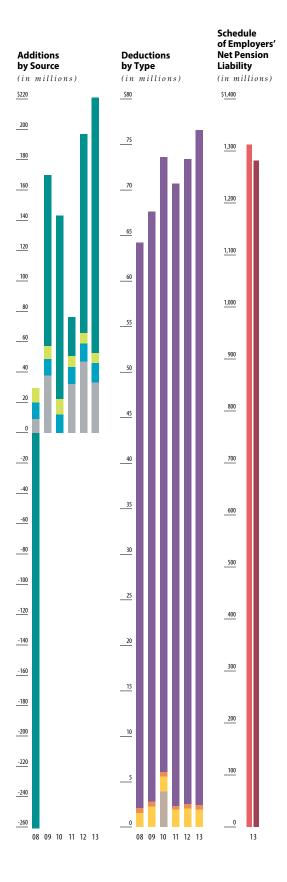

For more detail see Summary of Plan Provisions on page 149.

|                             | 2008       | 2009     | 2010    | 2011    | 2012   | 2013       |
|-----------------------------|------------|----------|---------|---------|--------|------------|
| Additions by Source         | (in milli  | ons)     |         |         |        |            |
| Investment income (loss)    | \$ (261.2) | 112.6    | 121.2   | 26.0    | 131.2  | 169.5      |
| Member contributions        | 9.4        | 8.7      | 10.3    | 7.3     | 7.0    | 6.4        |
| Employer contributions      | 11.0       | 10.9     | 11.9    | 11.1    | 11.7   | 12.9       |
| Transfers from systems      | 9.0        | 37.6     | _       | 32.1    | 47.1   | 33.1       |
| Totals                      | \$ (231.8) | 169.8    | 143.4   | 76.5    | 197.0  | 221.9      |
| Deductions by Type          | (in milli  | ons)     |         |         |        |            |
| Benefit payments            | \$ 62.1    | 64.8     | 67.6    | 68.4    | 70.9   | 74.2       |
| Administrative expense      | 0.6        | 0.6      | 0.5     | 0.4     | 0.5    | 0.5        |
| Refunds                     | 1.5        | 2.2      | 1.6     | 1.9     | 2.0    | 1.9        |
| Transfers to systems        | _          | _        | 3.9     | _       | _      | _          |
| Totals                      | \$ 64.2    | 67.6     | 73.6    | 70.7    | 73.4   | 76.6       |
| Schedule of Employer        | s' Net Pen | sion Lia | bility* | (in mil | lions) |            |
| Total pension liability     |            |          |         |         |        | \$ 1,312.9 |
| Statement of plan net posit | ion        |          |         |         |        | 1,281.9    |

\$

31.0

Net pension liability

<sup>\*</sup> FAS (Final Average Salary) = highest five years' earnings converted to a monthly average. Yearly salary increases are limited to 10% plus a COLA determined by the CPI.

<sup>\*</sup>Additional years will be added as they become available.

The Public Safety Retirement System includes eligible state and local government employees directly involved in law enforcement. The Public Safety System consists of the Noncontributory and Contributory divisions.