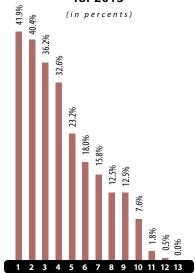

Annualized rates of returns for the Investment Funds are shown on page 121.

The Plans provide the following benefits:

- Convenient, automatic payroll deduction
- 11 investment options
- Brokerage window option
- Tax deferred and/or tax-free savings
- Increase or decrease contributions as often as every pay period
- Flexible payout options when eligible
- Upon death, funds transfer to beneficiaries (except HRA)
- No sales commissions
- Low investment and administrative fees
- Plan loans (401(k) and 457)
- Hardship and emergency withdrawals
- Local customer service