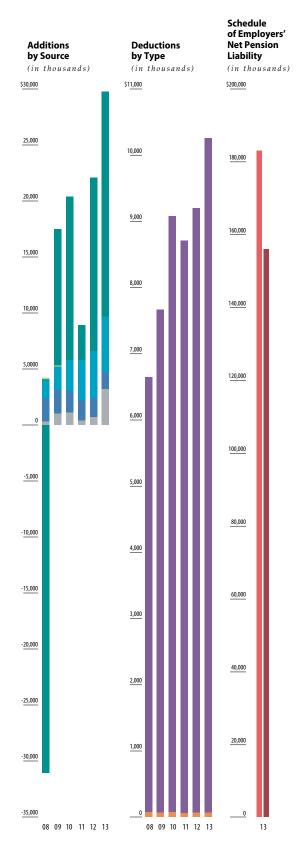

# Tier 2 Public Employees Contributory Retirement System Highlights

| Contributory Retiremen                                  | nt System Hiş      | ghlights               |                  |                                          |                                         | Schedule                                                 |  |
|---------------------------------------------------------|--------------------|------------------------|------------------|------------------------------------------|-----------------------------------------|----------------------------------------------------------|--|
| Ü                                                       | · ·                |                        |                  | Additions<br>by Source<br>(in thousands) | Deductions<br>by Type<br>(in thousands) | of Employers<br>Net Pension<br>Liability<br>(in thousand |  |
|                                                         |                    |                        |                  | \$30,000                                 | 6                                       | \$4 <u>9,000</u>                                         |  |
|                                                         |                    |                        |                  | <u>27,500</u>                            |                                         | 45,500                                                   |  |
| Service Retirement                                      |                    |                        |                  |                                          |                                         | 42,000                                                   |  |
|                                                         | of Service         | Allowa                 | nce Reduction    | 25,000                                   | 5                                       |                                                          |  |
| Any age                                                 | 35                 |                        | None             |                                          |                                         | 39,500                                                   |  |
| 60-61                                                   |                    |                        |                  |                                          |                                         |                                                          |  |
| 62-64                                                   |                    |                        | 0                |                                          |                                         |                                                          |  |
| 65                                                      | .4                 |                        | None             | 22,000                                   |                                         | 36,000                                                   |  |
| Service Benefit Formula                                 | a                  |                        |                  |                                          |                                         |                                                          |  |
| Number of years of servi                                |                    | AS.*                   |                  |                                          |                                         | 36,500                                                   |  |
| *FAS (Final Average Salary)                             |                    |                        | erted            | 20,000                                   | 4                                       |                                                          |  |
| to a monthly average. Yearly a COLA determined by the C | salary increases a |                        |                  |                                          |                                         | 35,000                                                   |  |
| Cost-of-Living Allowand                                 | ce                 |                        |                  | 17,500                                   |                                         |                                                          |  |
| Up to 2.5% annually on o                                |                    |                        |                  | <u>31,500</u>                            |                                         |                                                          |  |
|                                                         |                    |                        |                  |                                          |                                         |                                                          |  |
| Contribution Rates (as of                               |                    |                        |                  | 15,000                                   | 3                                       | 28,000                                                   |  |
| Employer rates range fro                                |                    |                        | •                | 13/000                                   |                                         | 20,000                                                   |  |
| (Includes active member death                           | benefit and Tier 1 | 1 amortization rai     | te.)             |                                          |                                         |                                                          |  |
| For more detail see Summa                               | ry of Plan Provi   | isions on page 1       | 155.             |                                          |                                         | <u>24,500</u>                                            |  |
|                                                         |                    |                        |                  | 12,500                                   |                                         |                                                          |  |
|                                                         | 2011               | 2012                   | 2013             |                                          |                                         | 21,000                                                   |  |
|                                                         | thousands)         |                        |                  |                                          |                                         |                                                          |  |
| Investment income (loss)                                | \$ 9               | 922                    | 4,017            | 10,000                                   | 2                                       |                                                          |  |
| Employer contributions                                  | 2,790              | 14,208                 | 25,743           |                                          |                                         | 17,500                                                   |  |
| Transfers from systems                                  |                    | 5                      | 3                |                                          |                                         |                                                          |  |
| Totals                                                  | \$ 2,799           | 15,135                 | 29,763           | 7,500                                    |                                         | 14,000                                                   |  |
| Deductions by Type (in                                  | thousands)         |                        |                  |                                          |                                         |                                                          |  |
| Benefit payments                                        | \$ —               | _                      | _                |                                          |                                         | 10.505                                                   |  |
| Administrative expense                                  | · <u>—</u>         | 1                      | 6                | 5,000                                    | 1                                       | 10,500                                                   |  |
| Refunds                                                 | _                  | _                      | _                | 5,000                                    | _1                                      |                                                          |  |
| Totals                                                  | \$ —               | 1                      | 6                |                                          |                                         | 7,000                                                    |  |
| Calculate de la company                                 | D                  | <b>X</b>               |                  | 3.500                                    |                                         |                                                          |  |
| Schedule of Employers' Net                              | Pension Liabilit   | <b>y*</b> (in thousand |                  | 2,500                                    |                                         | 3,500                                                    |  |
| Total pension liability                                 |                    |                        | \$ 48,292        |                                          |                                         |                                                          |  |
| Statement of plan not pocition                          |                    |                        |                  |                                          |                                         |                                                          |  |
| Statement of plan net position  Net pension liability   |                    |                        | 47,690<br>\$ 602 |                                          |                                         |                                                          |  |

<sup>\*</sup>There are no retirees in the Tier 2 Retirement Systems. Additional years will be added as they become available.

The Tier 2 Public Safety and Firefighter Contributory Retirement System includes eligible state and local governmental employees directly involved in law enforcement or directly involved in fire fighting and whose duties are classified as hazardous.