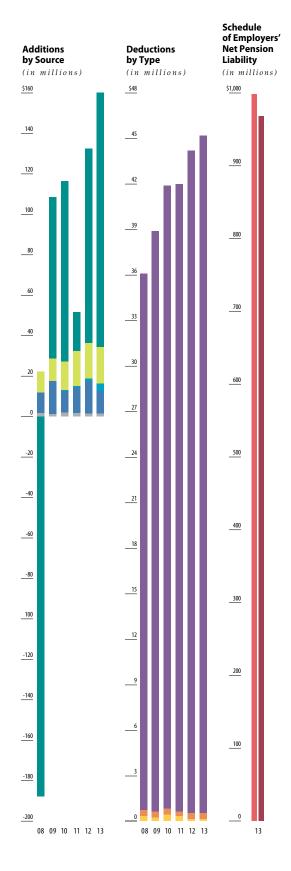

|                            |       | 2008     | 2009     | 2010    | 2011    | 2012    | 2013     |
|----------------------------|-------|----------|----------|---------|---------|---------|----------|
| Additions by Source        | (     | in mill  | ions)    |         |         |         |          |
| Investment income (loss)   | \$(   | 3,888.6) | 1,667.5  | 1,861.0 | 401.1   | 2,001.0 | 2,589.0  |
| Member contributions       |       | 14.1     | 14.1     | 33.5    | 12.9    | 15.0    | 14.2     |
| Employer contributions     |       | 522.7    | 535.3    | 564.2   | 610.3   | 644.9   | 710.9    |
| Totals                     | \$(   | 3,351.8) | 2,216.9  | 2,458.7 | 1,024.3 | 2,660.9 | 3,314.1  |
| Deductions by Type         | (     | in mill  | ions)    |         |         |         |          |
| Benefit payments           | \$    | 659.8    | 723.1    | 793.8   | 843.7   | 900.1   | 974.7    |
| Administrative expense     |       | 8.8      | 8.3      | 8.4     | 7.3     | 8.4     | 8.3      |
| Refunds                    |       | 2.5      | 2.9      | 3.6     | 2.5     | 2.9     | 2.5      |
| Transfers to systems       |       | 14.5     | 44.4     | 3.2     | 37.5    | 55.6    | 42.3     |
| Totals                     | \$    | 685.6    | 778.7    | 809.0   | 891.0   | 967.0   | 1,027.8  |
| Schedule of Employe        | rs' N | let Per  | sion Lia | bility* | (in mi  | llions) |          |
| Total pension liability    |       |          |          |         |         | \$      | 23,344.3 |
| Statement of plan net posi | tion  |          |          |         |         |         | 19,915.8 |
| Net pension liability      |       |          |          |         |         | \$      | 3,428.5  |

<sup>\*</sup>Additional years will be added as they become available.

<sup>\*</sup> FAS (Final Average Salary) = highest three years' earnings converted to a monthly average. Yearly salary increases are limited to 10% plus a COLA determined by the CPI.