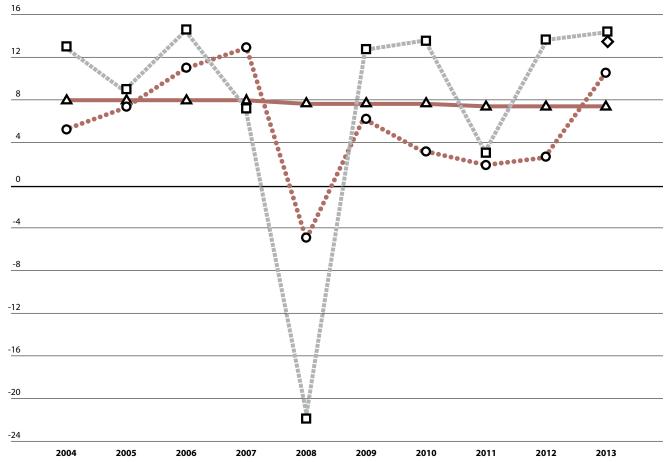

#### **Investments**

The economic condition of the Systems is based primarily upon investment earnings. For 2013 the Systems experienced a 14.89% rate of return. The Systems' investments were evaluated at year end by Callan Associates Inc., Investment Measurement Service. A comparative analysis of rates of return is presented on page 116 of this report.

Using a diversified investment portfolio strategy, URS returned a solid investment return of 14.9% for the year, exceeding its assumed investment earnings rate of 7.5%. This translated into net investment income of \$3.3 billion. Assets of the Defined Benefit systems increased by \$2.9 billion ending 2013 with total assets of \$25.1 billion. These figures reflect the Systems' diversified investment strategy that seeks to maximize long-term total returns consistent with prudent levels of risk. As of December 31, 2013, the Plans Fiduciary Net Position as a percentage of the Total Pension Liability was 86% and remains among the most well-funded statewide plans in the country.