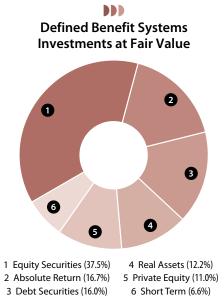

#### **Investments**

The economic condition of the Systems is based primarily upon investment earnings. For 2013 the Systems experienced a 14.89% rate of return. The Systems' investments were evaluated at year end by Callan Associates Inc., Investment Measurement Service. A comparative analysis of rates of return is presented on page 116 of this report.

The investment portfolio mix at fair value as of the end of 2013 is 16% debt securities, 38% equities, 11% private equity, 12% real assets, 6% short-term, and 17% absolute return. The 16% debt securities is comprised of 12% domestic and 4% international instruments. The 38% equities is comprised of 19% domestic and 19% international equities. See MD&A and Investment Section for more detailed analysis and information. The Systems' investment outlook is long term, allowing the portfolio to take advantage of the favorable risk-return characteristics of equities by placing more emphasis on this category.

The Board utilizes internal and external portfolio managers employing both passive (indexed) and active strategies. The portfolio is broadly diversified among equities, debt securities, real assets, absolute return, and private equity with additional diversification achieved through domestic and international investing.