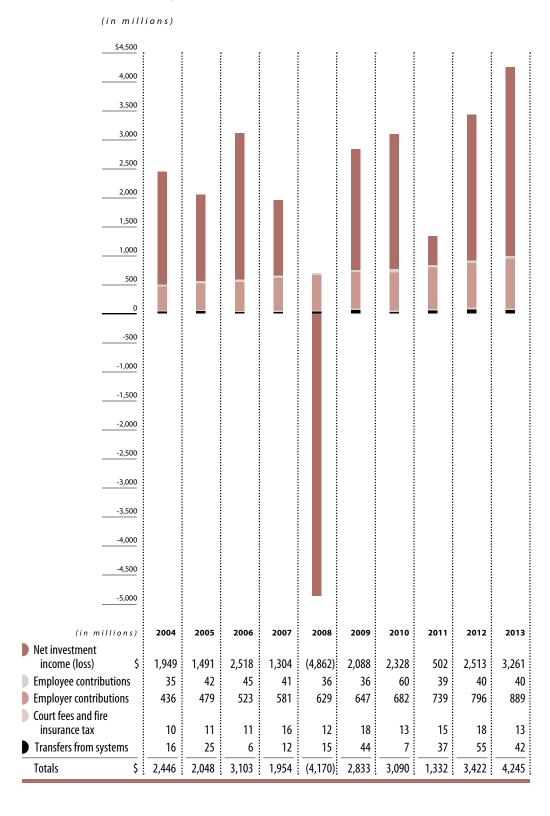

## Additions by Source

2013

- 6 Letter of Transmittal
- 10 Board President's Letter
- 11 Utah State Retirement Board, Membership Council, and Executive Director
- 12 Organization Chart and Administrative Staff
- **13** Professional Consultants
- 14 Systems' Highlights