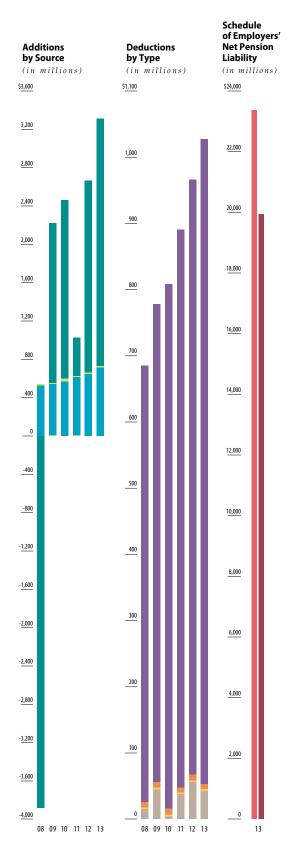

|                            |       | 2008     | 2009     | 2010    | 2011    | 2012    | 2013     |
|----------------------------|-------|----------|----------|---------|---------|---------|----------|
| Additions by Source        | (     | in mill  | ions)    |         |         |         |          |
| Investment income (loss)   | \$(   | 3,888.6) | 1,667.5  | 1,861.0 | 401.1   | 2,001.0 | 2,589.0  |
| Member contributions       |       | 14.1     | 14.1     | 33.5    | 12.9    | 15.0    | 14.2     |
| Employer contributions     |       | 522.7    | 535.3    | 564.2   | 610.3   | 644.9   | 710.9    |
| Totals                     | \$(   | 3,351.8) | 2,216.9  | 2,458.7 | 1,024.3 | 2,660.9 | 3,314.1  |
| Deductions by Type         | (     | in mill  | ions)    |         |         |         |          |
| Benefit payments           | \$    | 659.8    | 723.1    | 793.8   | 843.7   | 900.1   | 974.7    |
| Administrative expense     |       | 8.8      | 8.3      | 8.4     | 7.3     | 8.4     | 8.3      |
| Refunds                    |       | 2.5      | 2.9      | 3.6     | 2.5     | 2.9     | 2.5      |
| Transfers to systems       |       | 14.5     | 44.4     | 3.2     | 37.5    | 55.6    | 42.3     |
| Totals                     | \$    | 685.6    | 778.7    | 809.0   | 891.0   | 967.0   | 1,027.8  |
| Schedule of Employe        | rs' N | let Per  | sion Lia | bility* | (in mi  | llions) |          |
| Total pension liability    |       |          |          |         |         | \$      | 23,344.3 |
| Statement of plan net posi | tion  |          |          |         |         |         | 19,915.8 |
| Net pension liability      |       |          |          |         |         | \$      | 3,428.5  |

<sup>\*</sup>Additional years will be added as they become available.

<sup>\*</sup> FAS (Final Average Salary) = highest three years' earnings converted to a monthly average. Yearly salary increases are limited to 10% plus a COLA determined by the CPI.