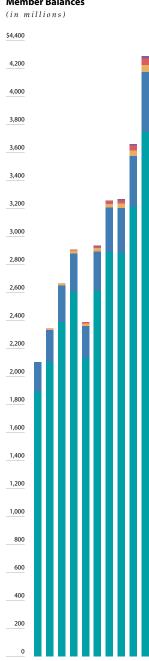

#### Defined Contributions Member Balances

at December 31, 2013

| (in millions)   | 2004     | 2005  | 2006  | 2007  | 2008  | 2009  | 2010  | 2011  | 2012  | 2013  |
|-----------------|----------|-------|-------|-------|-------|-------|-------|-------|-------|-------|
| HRA             | \$ —     | _     | _     | 1     | 2     | 3     | 6     | 9     | 11    | 16    |
| Roth IRA        | _        | 1     | 4     | 6     | 7     | 12    | 21    | 24    | 34    | 48    |
| Traditional IRA | _        | 7     | 12    | 18    | 19    | 22    | 26    | 30    | 39    | 50    |
| 457             | 213      | 230   | 259   | 277   | 229   | 284   | 317   | 321   | 360   | 425   |
| 401(k)          | 1,891    | 2,104 | 2,389 | 2,604 | 2,132 | 2,608 | 2,887 | 2,881 | 3,213 | 3,746 |
| Totals          | \$ 2,104 | 2,342 | 2,664 | 2,906 | 2,389 | 2,929 | 3,257 | 3,265 | 3,657 | 4,285 |