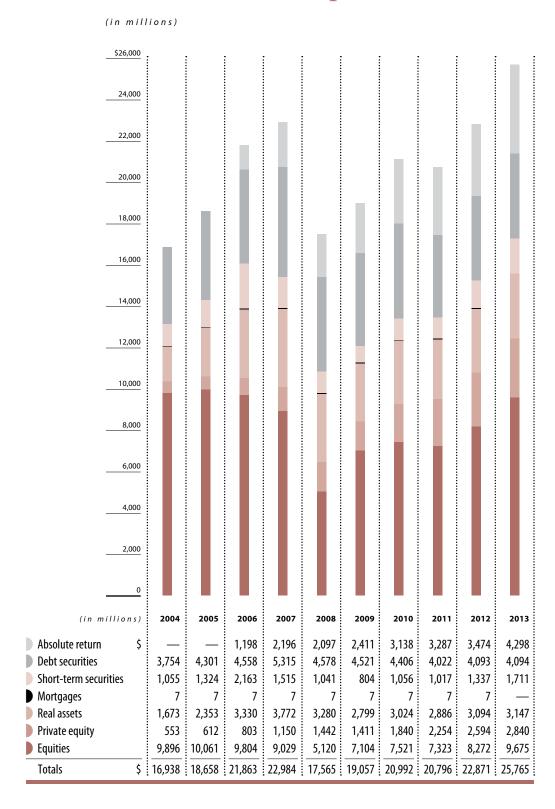

#### **Investments**

The economic condition of the Systems is based primarily upon investment earnings. For 2013 the Systems experienced a 14.89% rate of return. The Systems' investments were evaluated at year end by Callan Associates Inc., Investment Measurement Service. A comparative analysis of rates of return is presented on page 116 of this report.

The investment portfolio mix at fair value as of the end of 2013 is 16% debt securities, 38% equities, 11% private equity, 12% real assets, 6% short-term, and 17% absolute return. The 16% debt securities is comprised of 12% domestic and 4% international instruments. The 38% equities is comprised of 19% domestic and 19% international equities. See MD&A and Investment Section for more detailed analysis and information. The Systems' investment outlook is long term, allowing the portfolio to take advantage of the favorable risk-return characteristics of equities by placing more emphasis on this category.

Using a diversified investment portfolio strategy, URS returned a solid investment return of 14.9% for the year, exceeding its assumed investment earnings rate of 7.5%. This translated into net investment income of \$3.3 billion. Assets of the Defined Benefit systems increased by \$2.9 billion ending 2013 with total assets of \$25.1 billion. These figures reflect the Systems' diversified investment strategy that seeks to maximize long-term total returns consistent with prudent levels of risk. As of December 31, 2013, the Plans Fiduciary Net Position as a percentage of the Total Pension Liability was 86% and remains among the most well-funded statewide plans in the country.