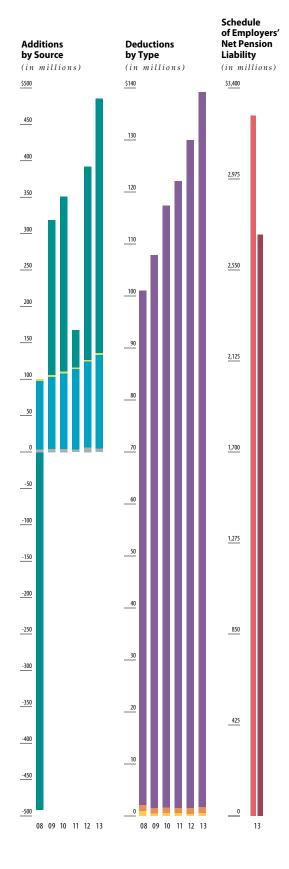

For more detail see Summary of Plan Provisions on page 151.

|                             |      | 2008    | 2009      | 2010    | 2011   | 2012    | 2013       |
|-----------------------------|------|---------|-----------|---------|--------|---------|------------|
| Additions by Source         | ( i  | n milli | ons)      |         |        |         |            |
| Investment income (loss)    | \$   | (491.0) | 213.6     | 241.2   | 52.7   | 266.8   | 350.6      |
| Member contributions        |      | 2.2     | 1.6       | 1.7     | 1.1    | 1.2     | 1.3        |
| Employer contributions      |      | 93.9    | 98.7      | 103.6   | 110.8  | 118.0   | 128.7      |
| Transfers from systems      |      | 3.7     | 4.6       | 4.2     | 3.3    | 6.4     | 4.7        |
| Totals                      | \$   | (391.2) | 318.5     | 350.7   | 167.9  | 392.4   | 485.3      |
| Deductions by Type          | ( i  | n milli | ons)      |         |        |         |            |
| Benefit payments            | \$   | 98.9    | 106.3     | 115.8   | 120.6  | 128.5   | 137.5      |
| Administrative expense      |      | 1.2     | 1.1       | 1.1     | 1.0    | 1.2     | 1.2        |
| Refunds                     |      | 0.9     | 0.4       | 0.5     | 0.5    | 0.3     | 0.5        |
| Totals                      | \$   | 101.0   | 107.8     | 117.4   | 122.1  | 130.0   | 139.2      |
| Schedule of Employer        | s' N | et Pen  | sion Lial | bility* | (in mi | llions) |            |
| Total pension liability     |      |         |           |         |        | 9       | \$ 3,269.1 |
| Statement of plan net posit | ion  |         |           |         |        |         | 2,712.2    |
| Net pension liability       |      |         |           |         |        |         | \$ 556.9   |

<sup>\*</sup>Additional years will be added as they become available.

<sup>\*</sup> FAS (Final Average Salary) = highest three years' earnings converted to a monthly average. Yearly salary increases are limited to 10% plus a COLA determined by the CPI.