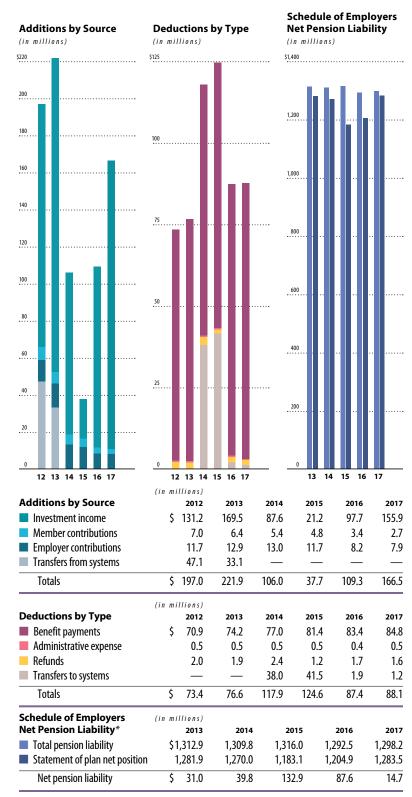

#### **Composite Picture**

| Total Membership         273           Active         .114           Terminated Vested         .11           Retired         .148                                                                           |
|-------------------------------------------------------------------------------------------------------------------------------------------------------------------------------------------------------------|
| 2017 Active Members       114         Average Age       55.4         Average Years of Service       15.8         Average Annual Salary       \$162,345                                                      |
| 2017 Retirees Number       .10         Average Age.       .63.7         Average Years of Service       .27.4         Average Annual Salary       .\$155,269         Average Annual Benefit       .\$115,756 |
| Average Annual Benefit — All Retirees \$87,512                                                                                                                                                              |