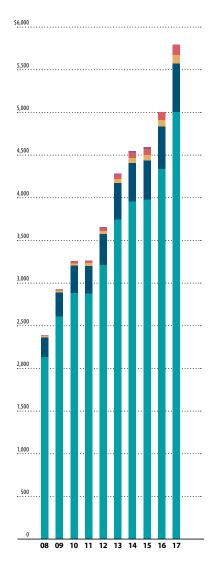

#### **Defined Contributions Member Balances**

(in millions)

The purpose of the Defined Contribution Savings Plans (401(k), 457, Roth and traditional IRAs) is to allow public employees throughout Utah to adequately prepare themselves for retirement by investing a portion of their income in one or more of these retirement plans.

It has long been recognized that for employees to experience the comfortable and rewarding retirement they desire, they cannot rely entirely upon Social Security and their employer-provided retirement. Employees should take the initiative to personally put aside a portion of their salary into some type of long-term savings plan.

Each year the number of employees participating in these plans increases. Individuals may participate in more than one plan. As of December 31, 2017, the number of participants by investment plan was as shown in the table above.

Annualized rates of returns for the Investment Funds are shown on pages 149 and 150. The Plans provided the following benefits:

- » Convenient, automatic payroll deduction
- >> 20 investment options
- » Brokerage window option
- Tax-deferred and/or tax-free savings
- » Increase or decrease contributions as often as every pay period
- >>> Flexible payout options when eligible
- » Upon death, funds transfer to beneficiaries
- » No sales commissions
- >> Low investment and administrative fees
- >> Plan loans (401(k) and 457)
- >> Hardship and emergency withdrawals
- » Local customer service and counseling.

#### Defined Contributions Member Balances

at December 31, 2017 (in millions) 2009 2010 2011 2012 2013 2014 2015 2016 2017 2008 ■ HRA\* 2 3 9 23 6 11 16 20 Roth IRA 21 24 48 70 7 12 34 59 89 119 Traditional IRA 19 22 26 30 39 50 60 69 82 102 457 229 284 317 321 360 425 451 454 494 569 401(k) 2,132 2,608 2,887 2,881 3,213 3,746 3,956 3,980 5,003 4,339 **Totals** \$ 2,389 2,929 3,257 3,265 3,657 4,285 4,546 4,596 5,004 5,793

<sup>\*</sup>Administration of the HRA was transferred to PEHP in October 2016.

Comprehensive Annual Financial Report