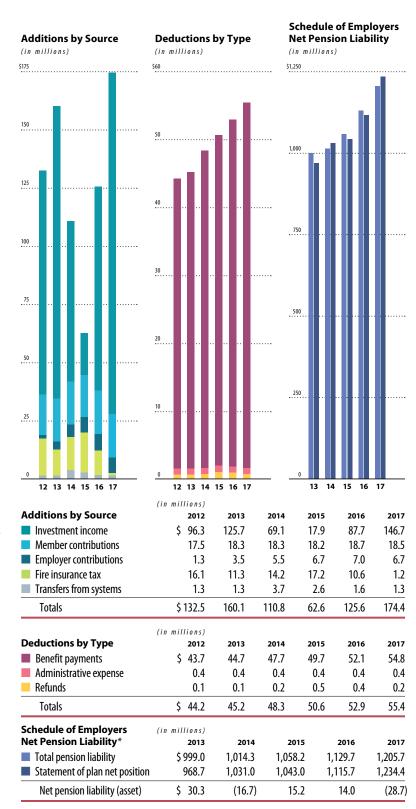

#### NONCONTRIBUTORY SYSTEM

The Noncontributory System provides retirement benefits to covered State of Utah, local government, and public education employees. Benefits of the system are funded by employer contributions and by earnings on investments. The system net position as of December 31, 2017, totaled \$25.2 billion, an increase of \$2.6 billion (11.4%) from \$22.6 billion as of December 31, 2016. Additions to the Noncontributory System net position include employer contributions, investment income, and transfers. For the calendar year 2017, member and employer contributions increased from \$847.9 million for calendar year 2016 to \$871.5 million, an increase of \$23.6 million (2.8%). Contributions increased because salaries increased. The system recognized a net investment gain of \$3.0 billion for calendar year 2017 compared with net investment gain of \$1.78 billion for calendar year 2016. The increase in investment gain for 2017 compared to 2016 was due to the higher rate of return realized in 2017.

Deductions from the Noncontributory System net position include retirement benefits, administrative expenses, and transfers. For the calendar year 2017, benefits amounted to \$1.3 billion, an increase of \$64.0 million (5.4%) over calendar year 2016. The increase in benefit payments was due to an increased number of benefit recipients and benefit increases.

For the calendar year 2017, the costs of administering the system totaled \$9.6 million, an increase of \$723 thousand (8.2%) from calendar year 2016.

At December 31, 2017, the Noncontributory Retirement System total pension liability was \$28.1 billion. The Plan's fiduciary net position was \$25.2 billion leaving a net pension liability of \$2.9 billion. The Plan fiduciary net position as a percentage of the total pension liability was 89.7%.