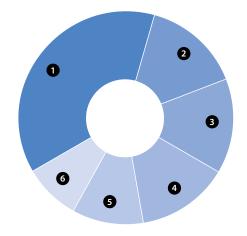

- 1 Equity Securities (37.8%) 4 Absolute Return (13.9%)

  - 2 Real Assets (14.8%)
- 5 Private Equity (10.7%)
- 3 Debt Securities (14.2%)
- 6 Short Term (8.6%)