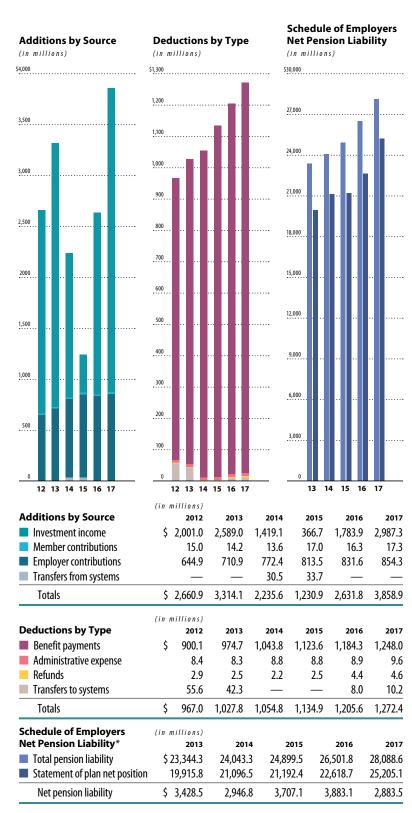

#### NONCONTRIBUTORY SYSTEM

The Noncontributory System provides retirement benefits to covered State of Utah, local government, and public education employees. Benefits of the system are funded by employer contributions and by earnings on investments. The system net position as of December 31, 2017, totaled \$25.2 billion, an increase of \$2.6 billion (11.4%) from \$22.6 billion as of December 31, 2016. Additions to the Noncontributory System net position include employer contributions, investment income, and transfers. For the calendar year 2017, member and employer contributions increased from \$847.9 million for calendar year 2016 to \$871.5 million, an increase of \$23.6 million (2.8%). Contributions increased because salaries increased. The system recognized a net investment gain of \$3.0 billion for calendar year 2017 compared with net investment gain of \$1.78 billion for calendar year 2016. The increase in investment gain for 2017 compared to 2016 was due to the higher rate of return realized in 2017.

Deductions from the Noncontributory System net position include retirement benefits, administrative expenses, and transfers. For the calendar year 2017, benefits amounted to \$1.3 billion, an increase of \$64.0 million (5.4%) over calendar year 2016. The increase in benefit payments was due to an increased number of benefit recipients and benefit increases.

For the calendar year 2017, the costs of administering the system totaled \$9.6 million, an increase of \$723 thousand (8.2%) from calendar year 2016.

At December 31, 2017, the Noncontributory Retirement System total pension liability was \$28.1 billion. The Plan's fiduciary net position was \$25.2 billion leaving a net pension liability of \$2.9 billion. The Plan fiduciary net position as a percentage of the total pension liability was 89.7%.