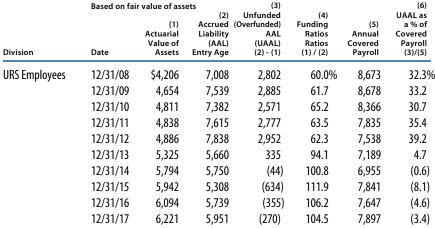

#### NONCONTRIBUTORY SYSTEM

The Noncontributory System provides retirement benefits to covered State of Utah, local government, and public education employees. Benefits of the system are funded by employer contributions and by earnings on investments. The system net position as of December 31, 2017, totaled \$25.2 billion, an increase of \$2.6 billion (11.4%) from \$22.6 billion as of December 31, 2016. Additions to the Noncontributory System net position include employer contributions, investment income, and transfers. For the calendar year 2017, member and employer contributions increased from \$847.9 million for calendar year 2016 to \$871.5 million, an increase of \$23.6 million (2.8%). Contributions increased because salaries increased. The system recognized a net investment gain of \$3.0 billion for calendar year 2017 compared with net investment gain of \$1.78 billion for calendar year 2016. The increase in investment gain for 2017 compared to 2016 was due to the higher rate of return realized in 2017.

Deductions from the Noncontributory System net position include retirement benefits, administrative expenses, and transfers. For the calendar year 2017, benefits amounted to \$1.3 billion, an increase of \$64.0 million (5.4%) over calendar year 2016. The increase in benefit payments was due to an increased number of benefit recipients and benefit increases.

For the calendar year 2017, the costs of administering the system totaled \$9.6 million, an increase of \$723 thousand (8.2%) from calendar year 2016.

At December 31, 2017, the Noncontributory Retirement System total pension liability was \$28.1 billion. The Plan's fiduciary net position was \$25.2 billion leaving a net pension liability of \$2.9 billion. The Plan fiduciary net position as a percentage of the total pension liability was 89.7%.