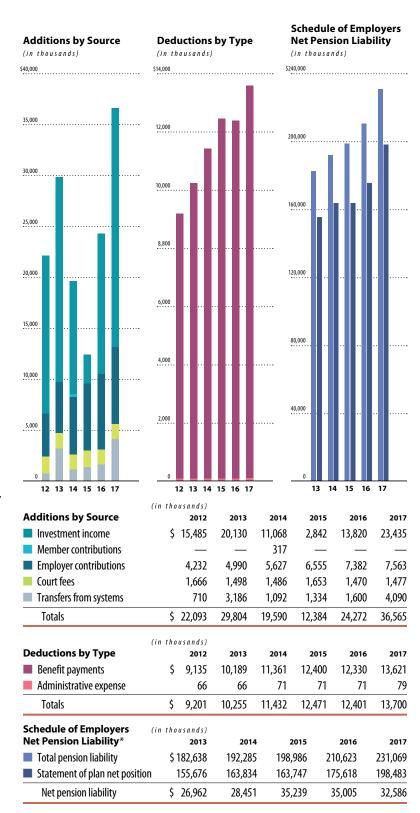

#### NONCONTRIBUTORY SYSTEM

The Noncontributory System provides retirement benefits to covered State of Utah, local government, and public education employees. Benefits of the system are funded by employer contributions and by earnings on investments. The system net position as of December 31, 2017, totaled \$25.2 billion, an increase of \$2.6 billion (11.4%) from \$22.6 billion as of December 31, 2016. Additions to the Noncontributory System net position include employer contributions, investment income, and transfers. For the calendar year 2017, member and employer contributions increased from \$847.9 million for calendar year 2016 to \$871.5 million, an increase of \$23.6 million (2.8%). Contributions increased because salaries increased. The system recognized a net investment gain of \$3.0 billion for calendar year 2017 compared with net investment gain of \$1.78 billion for calendar year 2016. The increase in investment gain for 2017 compared to 2016 was due to the higher rate of return realized in 2017.

Deductions from the Noncontributory System net position include retirement benefits, administrative expenses, and transfers. For the calendar year 2017, benefits amounted to \$1.3 billion, an increase of \$64.0 million (5.4%) over calendar year 2016. The increase in benefit payments was due to an increased number of benefit recipients and benefit increases.

For the calendar year 2017, the costs of administering the system totaled \$9.6 million, an increase of \$723 thousand (8.2%) from calendar year 2016.

At December 31, 2017, the Noncontributory Retirement System total pension liability was \$28.1 billion. The Plan's fiduciary net position was \$25.2 billion leaving a net pension liability of \$2.9 billion. The Plan fiduciary net position as a percentage of the total pension liability was 89.7%.