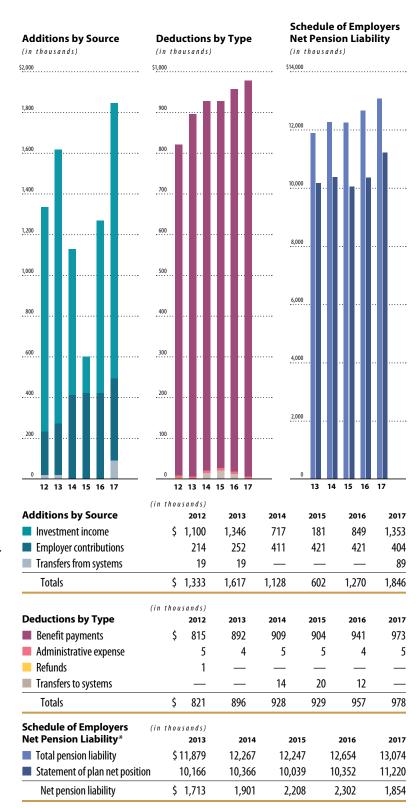

#### NONCONTRIBUTORY SYSTEM

The Noncontributory System provides retirement benefits to covered State of Utah, local government, and public education employees. Benefits of the system are funded by employer contributions and by earnings on investments. The system net position as of December 31, 2017, totaled \$25.2 billion, an increase of \$2.6 billion (11.4%) from \$22.6 billion as of December 31, 2016. Additions to the Noncontributory System net position include employer contributions, investment income, and transfers. For the calendar year 2017, member and employer contributions increased from \$847.9 million for calendar year 2016 to \$871.5 million, an increase of \$23.6 million (2.8%). Contributions increased because salaries increased. The system recognized a net investment gain of \$3.0 billion for calendar year 2017 compared with net investment gain of \$1.78 billion for calendar year 2016. The increase in investment gain for 2017 compared to 2016 was due to the higher rate of return realized in 2017.

Deductions from the Noncontributory System net position include retirement benefits, administrative expenses, and transfers. For the calendar year 2017, benefits amounted to \$1.3 billion, an increase of \$64.0 million (5.4%) over calendar year 2016. The increase in benefit payments was due to an increased number of benefit recipients and benefit increases.

For the calendar year 2017, the costs of administering the system totaled \$9.6 million, an increase of \$723 thousand (8.2%) from calendar year 2016.

At December 31, 2017, the Noncontributory Retirement System total pension liability was \$28.1 billion. The Plan's fiduciary net position was \$25.2 billion leaving a net pension liability of \$2.9 billion. The Plan fiduciary net position as a percentage of the total pension liability was 89.7%.