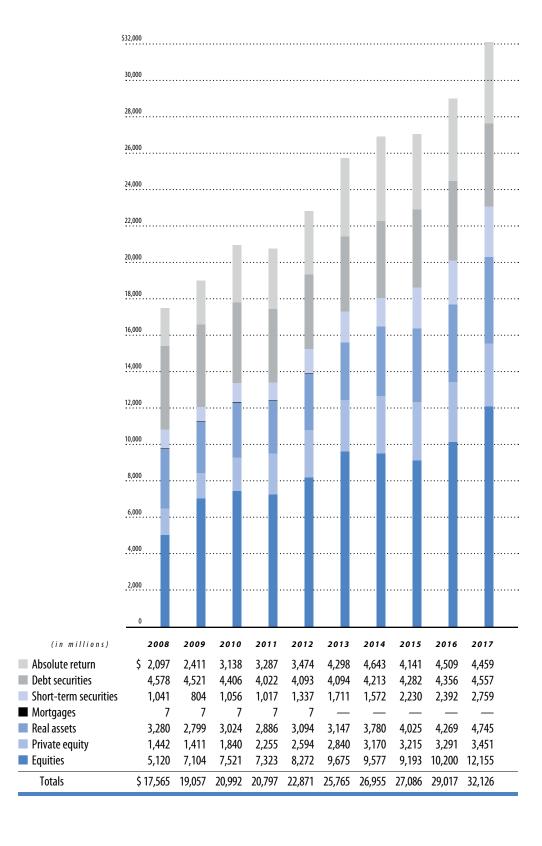

#### **Systems' Total Investments**

As of December 31, 2017, URS Defined Benefit Systems had total net position of \$31.9 billion, an increase of \$3.3 billion from calendar year 2016 investment totals. The combined investment portfolio experienced a return of 13.57% compared with the URS investment benchmark return of 14.05%. Investment results over time compared with URS benchmarks are presented on page 144 in the Investment Section.

#### **Equity Securities**

As of December 31, 2017, URS Defined Benefit Systems held \$12.2 billion in U.S. and international equity securities, an increase of \$2.0 billion from year 2016. Equity securities had a return of 21.41% for calendar year 2017 compared with the URS benchmark return of 23.89%.

#### **Debt Securities**

As of December 31, 2017, URS Defined Benefit Systems held \$4.6 billion in U.S. debt and international debt securities, an increase of \$200.7 million from year 2016. Debt securities returned 3.88% in calendar year 2017 compared with the URS benchmark return of 3.93%.

#### **Real Assets**

As of December 31, 2017, URS Defined Benefit Systems held \$4.7 billion in real assets investments, an increase of \$475.5 million from year 2016. Real assets investments returned 11.74% in calendar year 2017 compared with the URS benchmark return of 7.18%.

#### **Private Equity**

As of December 31, 2017, URS Defined Benefit Systems held \$3.5 billion in private equity investments, an increase of \$160.1 million from year 2016. Private equity investments returned 19.12% in calendar year 2017. The URS benchmark for private equity investments was 23.63%.

#### **Short Term**

As of December 31, 2017, URS Defined Benefit Systems held \$2.8 billion in short-term investments, an increase of \$366.6 million from year 2016. Short-term investments returned 0.42% in calendar year 2017 compared with the URS benchmark return of 0.86%.

#### **Absolute Return**

As of December 31, 2017, URS Defined Benefit Systems held \$4.5 billion in absolute return investments, a decrease of \$49.5 million from year 2016. Absolute return investments returned 5.47% in calendar year 2017 compared with the URS benchmark return of 5.86%.