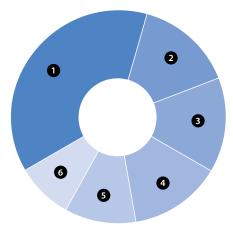

- 1 Equity Securities (37.8%) 4 Absolute Return (13.9%)

  - 2 Real Assets (14.8%)
- 5 Private Equity (10.7%)
- 3 Debt Securities (14.2%)
- 6 Short Term (8.6%)

#### **Defined Benefit Systems Investment Rates of Return** by Investment Type for 2017

(in percents) 21.41% 1 Equity Securities 2 Private Equity 3 Real Assets 4 Absolute Return 5 Debt Securities 6 Short Term