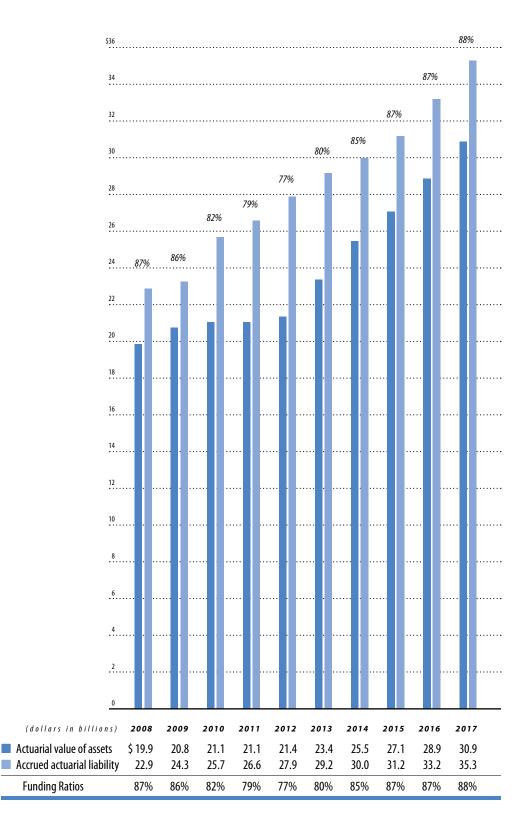

#### **Service Retirement**

| Age     | Years of Service | Allowance Reduction          |
|---------|------------------|------------------------------|
| Any age | e 35             | None                         |
| 60-61 . | 20               | Full actuarial before age 65 |
| 62-64 . | 10               | Full actuarial before age 65 |
| 65      | 4                | None                         |

#### **Service Benefit Formula**

Number of years of service x 1.50% x FAS.\*

\*FAS (Final Average Salary) = highest five years' earnings converted to a monthly average. Yearly salary increases are limited to 10% plus a COLA determined by the CPI.

#### **Cost-of-Living Allowance**

Up to 2.5% compounded annually on original retirement benefit.

#### Contribution Rates (as of 12-31-2017)

Employer rates range from 15.11% to 18.44% of covered salary.

(Includes active member death benefit and Tier 1 amortization rate.)

For more detail see Summary of Plan Provisions on page 185.