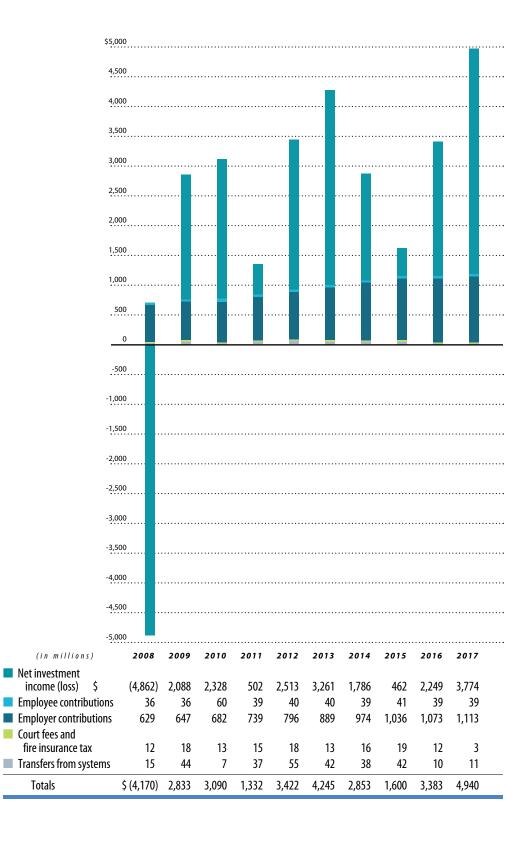

#### FINANCIAL HIGHLIGHTS

- » The URS Defined Benefit Pension Systems' combined total net position increased by \$3.3 billion, or 11.7% during calendar year 2017. The increase was primarily due to the increase in the markets.
- » The URS Defined Benefit Pension Systems' rate of return on investments during calendar year 2017 was 13.57% compared with the calendar year 2016 rate of return of 8.79%. The increase in rate of return was due primarily to the increase in market performance in 2017.
- » The URS Defined Benefit Pension Systems had a Net Pension Liability of \$3.4 billion and the Net Pension Liability as a percentage of covered payroll was 68.4% as of December 31, 2017.
- » The Defined Contribution Plans' combined total net position increased \$790 million during calendar year 2017 primarily due to investment gains.
- The Defined Contribution Plans' rates of return for investment options ranged from a high of 33.2% to a low of 1.7% compared to prior year investment option returns of a high of 23.3% and a low of 1.2%.

#### **Systems' Total Investments**

As of December 31, 2017, URS Defined Benefit Systems had total net position of \$31.9 billion, an increase of \$3.3 billion from calendar year 2016 investment totals. The combined investment portfolio experienced a return of 13.57% compared with the URS investment benchmark return of 14.05%. Investment results over time compared with URS benchmarks are presented on page 144 in the Investment Section.

#### NONCONTRIBUTORY SYSTEM

The Noncontributory System provides retirement benefits to covered State of Utah, local government, and public education employees. Benefits of the system are funded by employer contributions and by earnings on investments. The system net position as of December 31, 2017, totaled \$25.2 billion, an increase of \$2.6 billion (11.4%) from \$22.6 billion as of December 31, 2016. Additions to the Noncontributory System net position include employer contributions, investment income, and transfers. For the calendar year 2017, member and employer contributions increased from \$847.9 million for calendar year 2016 to \$871.5 million, an increase of \$23.6 million (2.8%). Contributions increased because salaries increased. The system recognized a net investment gain of \$3.0 billion for calendar year 2017 compared with net investment gain of \$1.78 billion for calendar year 2016. The increase in investment gain for 2017 compared to 2016 was due to the higher rate of return realized in 2017.