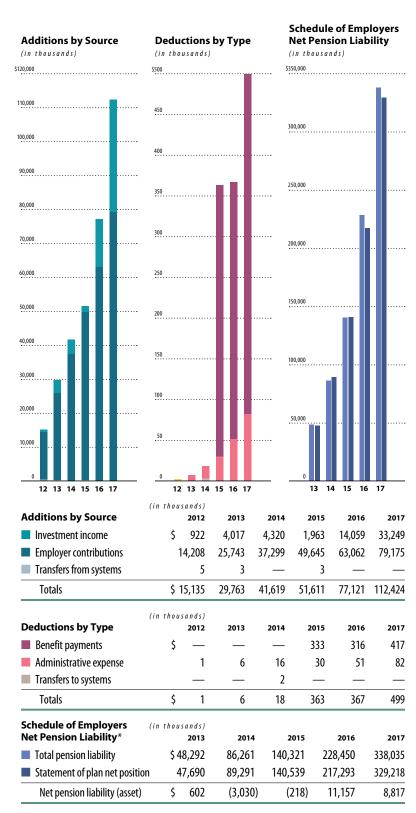

## **JUDGES** SYSTEM HIGHLIGHTS

## The JUDGES Retirement System

includes justices and judges of the courts of record as authorized in state statutes.

Pictured: Judge Diana Hagen, Utah Court of Appeals

#### **JUDGES**

#### RETIREMENT SYSTEM HIGHLIGHTS (Concluded)

#### **Composite Picture**

| Total Membership         273           Active         .114           Terminated Vested         .11           Retired         .148                                                                           |
|-------------------------------------------------------------------------------------------------------------------------------------------------------------------------------------------------------------|
| 2017 Active Members       114         Average Age       55.4         Average Years of Service       15.8         Average Annual Salary       \$162,345                                                      |
| 2017 Retirees Number       .10         Average Age.       .63.7         Average Years of Service       .27.4         Average Annual Salary       .\$155,269         Average Annual Benefit       .\$115,756 |
| Average Annual Benefit — All Retirees \$87,512                                                                                                                                                              |

#### **Service Retirement**

| Age     | Years of Service | Allowance Reduction      |
|---------|------------------|--------------------------|
| Any age | 25               | None                     |
| 55      | 20               | Full actuarial reduction |
| 62      | 10               | None                     |
| 70      | 6                | None                     |

#### **Service Benefit Formula**

- 1. 5.00% x FAS\* x years of service up to 10 years.
- 2. 2.25% x FAS\* x years of service between 10 and 20 years.
- 3. 1.00% x FAS\* x years of service over 20 years.
- 4. Monthly benefit = total of 1, 2, and 3.

#### **Cost-of-Living Allowance**

Up to 4% compounded annually.

#### Contribution Rates (as of 12-31-2017)

Employer rate is 42.69% of covered salary.

For more detail see Summary of Plan Provisions on page 183.

<sup>\*</sup>Additional years will be added as they become available.