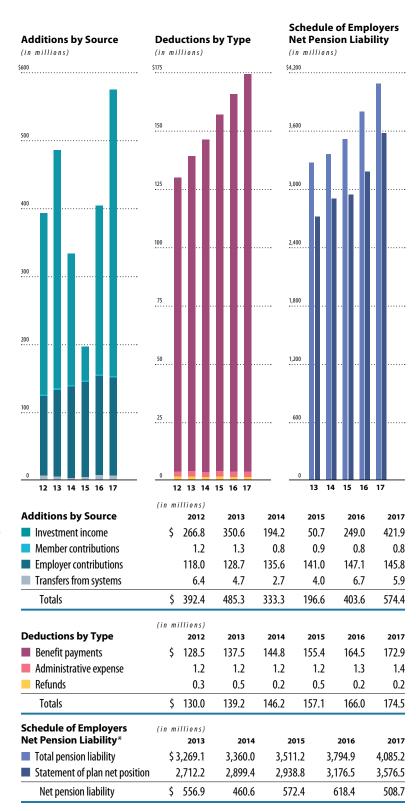

#### NONCONTRIBUTORY SYSTEM

The Noncontributory System provides retirement benefits to covered State of Utah, local government, and public education employees. Benefits of the system are funded by employer contributions and by earnings on investments. The system net position as of December 31, 2017, totaled \$25.2 billion, an increase of \$2.6 billion (11.4%) from \$22.6 billion as of December 31, 2016. Additions to the Noncontributory System net position include employer contributions, investment income, and transfers. For the calendar year 2017, member and employer contributions increased from \$847.9 million for calendar year 2016 to \$871.5 million, an increase of \$23.6 million (2.8%). Contributions increased because salaries increased. The system recognized a net investment gain of \$3.0 billion for calendar year 2017 compared with net investment gain of \$1.78 billion for calendar year 2016. The increase in investment gain for 2017 compared to 2016 was due to the higher rate of return realized in 2017.

Deductions from the Noncontributory System net position include retirement benefits, administrative expenses, and transfers. For the calendar year 2017, benefits amounted to \$1.3 billion, an increase of \$64.0 million (5.4%) over calendar year 2016. The increase in benefit payments was due to an increased number of benefit recipients and benefit increases.

For the calendar year 2017, the costs of administering the system totaled \$9.6 million, an increase of \$723 thousand (8.2%) from calendar year 2016.

At December 31, 2017, the Noncontributory Retirement System total pension liability was \$28.1 billion. The Plan's fiduciary net position was \$25.2 billion leaving a net pension liability of \$2.9 billion. The Plan fiduciary net position as a percentage of the total pension liability was 89.7%.