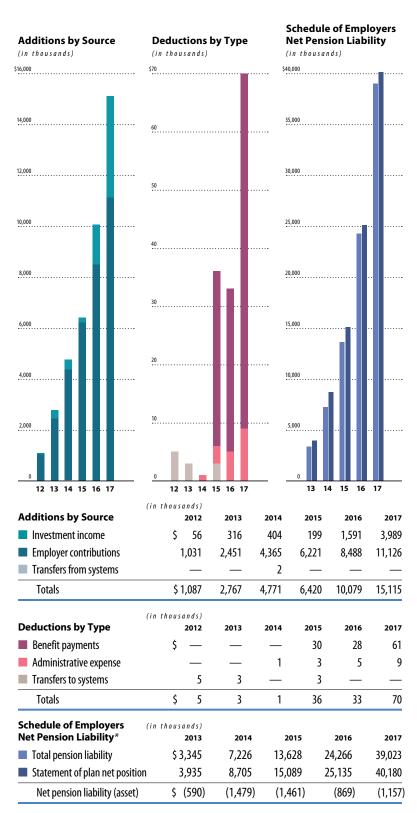

## **UTAH GOVERNORS AND LEGISLATORS** PLAN HIGHLIGHTS

## The UTAH GOVERNORS AND LEGISLATORS

**Retirement Plan** 

includes governors and legislators of the State of Utah.

#### **UTAH GOVERNORS AND LEGISLATORS**

#### RETIREMENT PLAN HIGHLIGHTS (Concluded)

#### **Composite Picture**

| Total Membership 400                         |
|----------------------------------------------|
| Active52                                     |
| Terminated Vested95                          |
| Retired253                                   |
| 2017 Active Members52                        |
| Average Age57.1                              |
| Average Years of Service12.2                 |
| Average Annual Salary                        |
| 2017 Retirees Number                         |
| Average Age65.6                              |
| Average Years of Service10.8                 |
| Average Annual Salary                        |
| Average Annual Benefit\$3,973                |
| Average Annual Benefit — All Retirees\$3,883 |

#### **Service Retirement**

| Age | Years of Service | Allowance Reduction  |
|-----|------------------|----------------------|
| 65  |                  | None                 |
| 62  | 10 3% 6          | each vear before age |

#### **Service Benefit Formula**

#### Governors

\$500\*per month per term.

#### Legislators

\$10\*\*per month each year of service as a legislator.

#### **Cost-of-Living Allowance**

Up to 4% annually on original retirement benefit.

#### Contribution Rates (as of 12-31-2017)

There was a 2017-18 appropriation payable by June 30, 2018, to the Utah Governors and Legislators Retirement Plan of \$391,883.

For more detail see Summary of Plan Provisions on page 184.

<sup>\*</sup>Additional years will be added as they become available.

<sup>\*</sup>Increased semi annually up to 2% based on the CPI. The amount as of 12-31-17 is \$1,380.

<sup>\*\*</sup>Increased semi annually up to 2% based on the CPI. The amount as of 12-31-17 is \$30.00.