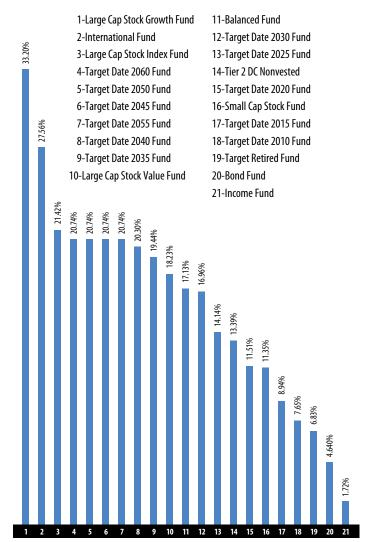

#### **Membership Information**

| at December 31, 2017                                       | 401(k)    | 457       | Roth<br>IRA | Traditional<br>IRA |
|------------------------------------------------------------|-----------|-----------|-------------|--------------------|
| Number of active employees eligible to participate         | 106,137   | 102,180   | 224,216     | 224,216            |
| Employee contributions (excluding employer contributions): |           |           |             |                    |
| Number of employees contributing                           | 39,423    | 8,403     | 7,507       | 548                |
| Percent of eligible employees contributing                 | 37.1%     | 8.2%      | 3.3%        | 0.2%               |
| Average % of salary deferred by employees                  | 5.6%      | 6.1%      | 3.7%        | 2.5%               |
| Total participants                                         | 171,966   | 17,903    | 10,383      | 2,042              |
| Average participant account balance                        | \$ 29,092 | \$ 31,804 | \$ 11,490   | \$ 50,151          |

#### **Defined Contributions Member Balances**

(in millions)

The purpose of the Defined Contribution Savings Plans (401(k), 457, Roth and traditional IRAs) is to allow public employees throughout Utah to adequately prepare themselves for retirement by investing a portion of their income in one or more of these retirement plans.

Each year the number of employees participating in these plans increases. Individuals may participate in more than one plan. As of December 31, 2017, the number of participants by investment plan was as shown in the table above.

Annualized rates of returns for the Investment Funds are shown on pages 149 and 150. The Plans provided the following benefits:

- » Convenient, automatic payroll deduction
- >> 20 investment options
- » Brokerage window option
- Tax-deferred and/or tax-free savings
- » Increase or decrease contributions as often as every pay period
- >>> Flexible payout options when eligible
- » Upon death, funds transfer to beneficiaries
- » No sales commissions
- >> Low investment and administrative fees
- >> Plan loans (401(k) and 457)
- >> Hardship and emergency withdrawals
- » Local customer service and counseling.