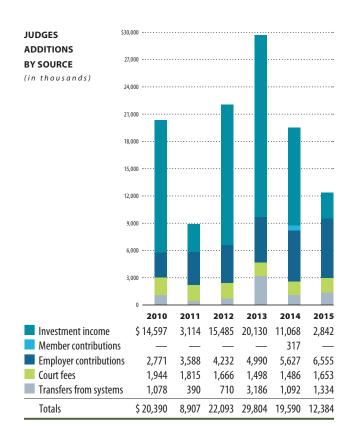

Membership         | 256  |
|--------------------------|------|
| Active                   |      |
| Terminated Vested        | 4    |
| Retired                  |      |
| 2015 Active Members      | 112  |
| Average Age              | 56.3 |
| Average Years of Service |      |
| Average Annual Salary    |      |

| 2015 Retirees Number        | 9         |
|-----------------------------|-----------|
| Average Age                 |           |
| Average Years of Service    | 21.7      |
| Final Average Annual Salary | \$128,290 |
| Average Annual Benefit      | \$90,703  |
|                             |           |

Average Annual Benefit — **All Retirees**.....\$81,633

Pictured: Katie Bernards-Goodman, Judge, Third District Court

#### Judges Retirement System Highlights (Concluded)



#### **Service Retirement**

| Age     | Years of Service | Allowance Reduction      |
|---------|------------------|--------------------------|
| Any age | 25               | None                     |
| 55      | 20               | Full actuarial reduction |
| 62      | 10               | None                     |
| 70      | 6                | None                     |

#### **Service Benefit Formula**

- 1. 5.00% x FAS\* x years of service up to 10 years.
- 2. 2.25% x FAS\* x years of service between 10 and 20 years.
- 3. 1.00% x FAS\* x years of service over 20 years.
- 4. Monthly benefit = total of 1, 2, and 3.

#### **Cost-of-Living Allowance**

Up to 4% compounded annually.

Contribution Rates (as of 12-31-2015)

Employer rate is 41.58% of covered salary.

For more detail see S