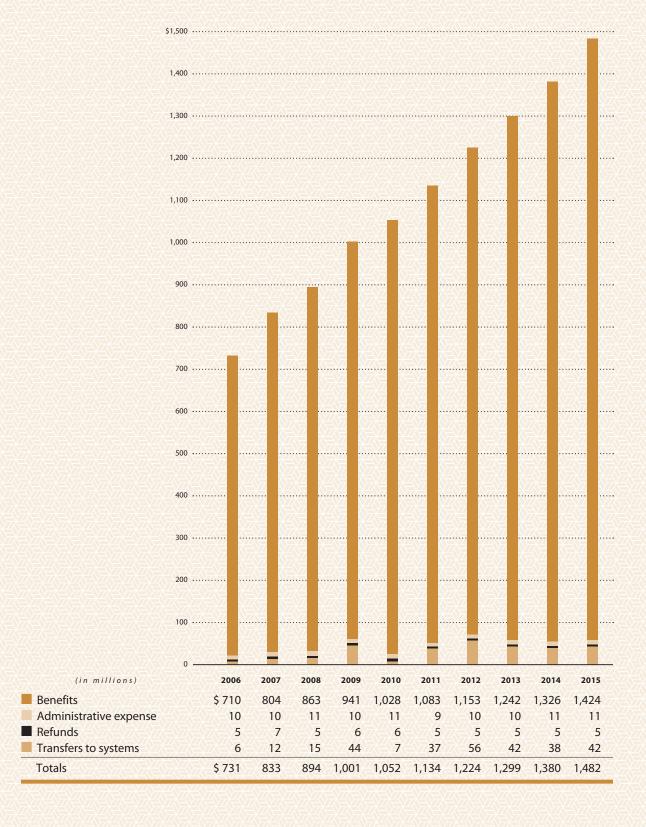

Deductions from the Noncontributory System net position include retirement benefits, administrative expenses, and transfers. For the calendar year 2015, benefits amounted to \$1.1 billion, an increase of \$80.1 million (7.7%) over calendar year 2014. The increase in benefit payments was due to an increased number of benefit recipients and benefit increases. For the calendar year 2015, the costs of administering the system totaled \$8.8 million, a decrease of \$31 thousand (0.04%) from calendar year 2014.