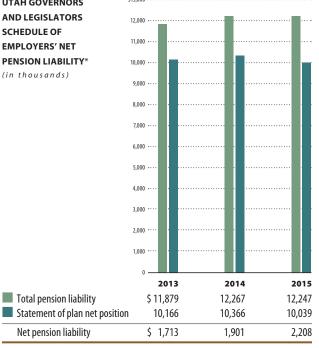

# **UTAH GOVERNORS** AND LEGISLATORS

# Retirement Plan Highlights

The Utah Governors and Legislators Retirement Plan includes governors and legislators of the State of Utah.

Total pension liability

Net pension liability

**UTAH GOVERNORS** 

AND LEGISLATORS

**DEDUCTIONS** 

<sup>\*</sup>Additional years will be added as they become available.

<sup>\*\*</sup>Increased semi annually up to 2% based on the CPI. The amount as of 12-31-15 is \$29.20.