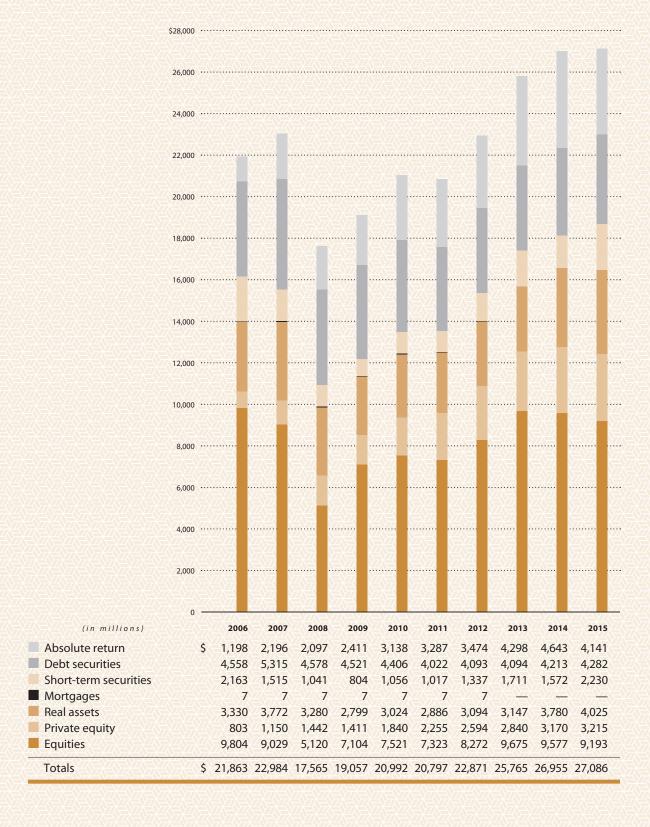

#### **ADDITIONS BY SOURCE**

(in millions)

Systems' Total Investments — As of December 31, 2015, URS Defined Benefit Systems had total net position of \$26.7 billion, an increase of \$118 million from calendar year 2014 investment totals. The combined investment portfolio experienced a return of 1.92% compared with the URS investment benchmark return of 1.28%. Investment results over time compared with URS benchmarks are presented on page 133 in the Investment Section.

Because the investment gain in all of the retirement systems was about 1.92% of net position, further investment performance will not be evaluated in each respective system.

Equity Securities — As of December 31, 2015, URS Defined Benefit Systems held \$9.2 billion in U.S. and international equity securities, a decrease of \$383.3 million from year 2014. Equity securities had a return of negative 1.66% for calendar year 2015 compared with the URS benchmark return of negative 2.19%.

**Debt Securities** — As of December 31, 2015, URS Defined Benefit Systems held \$4.3 billion in U.S. debt and international debt securities, an increase of \$68.9 million from year 2014. Debt securities returned 0.66% in calendar year 2015 compared with the URS benchmark return of 0.31%.

Real Assets — As of December 31, 2015, URS Defined Benefit Systems held \$4.0 billion in real assets investments, an increase of \$245.0 million from year 2014. Real assets investments returned 8.03% in calendar year 2015 compared with the URS benchmark return of 5.39%.

Private Equity — As of December 31, 2015, URS Defined Benefit Systems held \$3.2 billion in private equity investments, an increase of \$44.4 million from year 2014. Private equity investments returned 12.19% in calendar year 2015. The URS benchmark for private equity investments was 3.88%.

**Short Term** — As of December 31, 2015, URS Defined Benefit Systems held \$2.2 billion in short-term investments, an increase of \$657.7 million from year 2014. Short-term investments returned 0.10% in calendar year 2015 which compared with the URS benchmark return of 0.05%.

**Absolute Return** — As of December 31, 2015, URS Defined Benefit Systems held \$4.1 billion in absolute return investments, a decrease of \$502.1 million from year 2014. Absolute return investments returned a negative 0.40% in calendar year 2015 compared with the URS benchmark return of 5.05%.