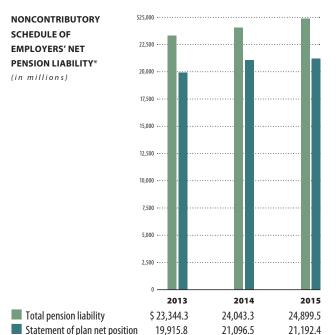

# NONCONTRIBUTORY

\$ 3,428.5

Net pension liability

3,707.1

2,946.8

<sup>\*</sup>Additional years will be added as they become available.

At December 31, 2015, the Noncontributory Retirement System total pension liability was \$24.9 billion. The Plan's fiduciary net position was \$21.2 billion leaving a net pension liability of \$3.7 billion. The Plan fiduciary net position as a percentage of the total pension liability was 85.1%.