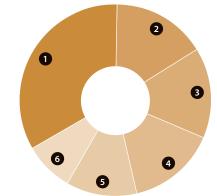

The investment portfolio mix at fair value as of the end of 2015 was 16% debt securities, 34% equities, 12% private equity, 15% real assets, 8% short-term, and 15% absolute return. See MD&A and Investment Section for more detailed analysis and information. The Systems' investment outlook is long term, allowing the portfolio to take advantage of the favorable risk-return characteristics of equities by placing more emphasis on this category.

# **INVESTMENTS AT FAIR VALUE** 2 0 3 6

**DEFINED BENEFIT SYSTEMS** 

- 1 Equity Securities (33.9%)
- 2 Debt Securities (15.8%)
- 3 Absolute Return (15.3%)
  - 4 Real Assets (14.9%)
- 5 Private Equity (11.9%)
- 6 Short Term (8.2%)