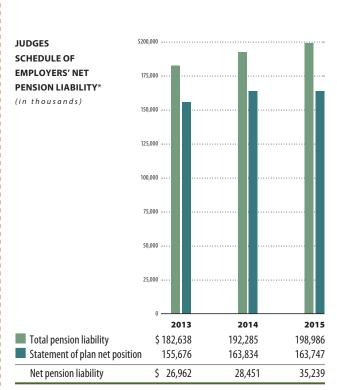

Years of Service | Allowance Reduction      |
|---------|------------------|--------------------------|
| Any age | 25               | None                     |
| 55      | 20               | Full actuarial reduction |
| 62      | 10               | None                     |
| 70      | 6                | None                     |

#### **Service Benefit Formula**

- 1. 5.00% x FAS\* x years of service up to 10 years.
- 2. 2.25% x FAS\* x years of service between 10 and 20 years.
- 3. 1.00% x FAS\* x years of service over 20 years.
- 4. Monthly benefit = total of 1, 2, and 3.

#### **Cost-of-Living Allowance**

Up to 4% compounded annually.

Contribution Rates (as of 12-31-2015)

Employer rate is 41.58% of covered salary.

For more detail see Summary of Plan Provisions on page 172.





<sup>\*</sup>Additional years will be added as they become available.

<sup>\*</sup>FAS (Final Average Salary) = highest two years' earnings converted to a monthly average. Yearly salary increases are limited to 10% plus a COLA determined by the CPI.



# **UTAH GOVERNORS** AND LEGISLATORS

# Retirement Plan Highlights

The Utah Governors and Legislators Retirement Plan includes governors and legislators of the State of Utah.

#### **Composite Picture**

| Total Membership         | 415  |
|--------------------------|------|
| Active                   |      |
| Terminated Vested        | 81   |
| Retired                  |      |
| 2015 Active Members      | 93   |
| Average Age              | 53.3 |
| Average Years of Service |      |
| Average Annual Salary    |      |

| 2015 Retiree