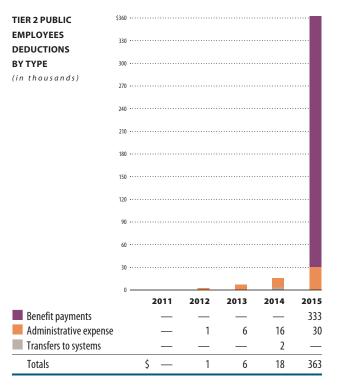

#### Contribution Rates (as of 12-31-2015)

Employer rates range from 14.91% to 18.24% of covered salary.

(Includes active member death benefit and *Tier 1 amortization rate.)* 

For more detail see Summary of Plan Provisions on page 173.

Additional years will be added as they become available.