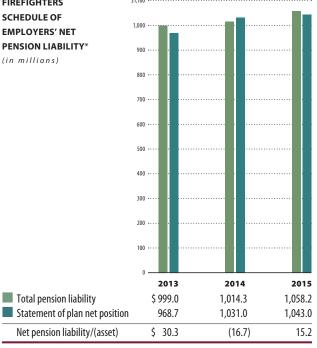

For more detail see Summary of Plan Provisions on page 170.

**FIREFIGHTERS SCHEDULE OF EMPLOYERS' NET PENSION LIABILITY\*** (in millions)

Total pension liability

\*Additional years will be added as they become available.

<sup>\*</sup>FAS (Final Average Salary) = highest three years' earnings converted to a monthly average. Yearly salary increases are limited to 10% plus a COLA determined by the CPI.