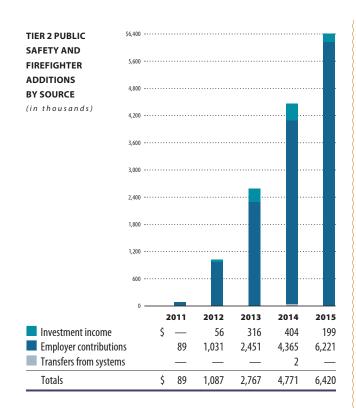

#### Contribution Rates (as of 12-31-2015)

Employer rates range from 10.75% to 37.02% of covered salary.

(Includes active member death benefit and Tier 1 amortization rate.)

For more detail see Summary of Plan Provisions on page 174.

<sup>\*</sup>There are no retirees in the Tier 2 Retirement Systems. Additional years will be added as they become available.