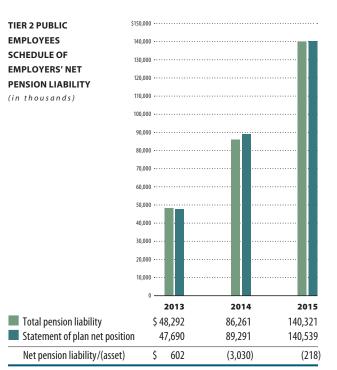

#### Contribution Rates (as of 12-31-2015)

Employer rates range from 14.91% to 18.24% of covered salary.

(Includes active member death benefit and *Tier 1 amortization rate.)* 

For more detail see Summary of Plan Provisions on page 173.

Additional years will be added as they become available.