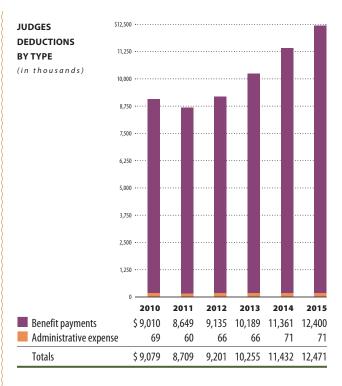

| Years of Service | Allowance Reduction      |
|---------|------------------|--------------------------|
| Any age | 25               | None                     |
| 55      | 20               | Full actuarial reduction |
| 62      | 10               | None                     |
| 70      | 6                | None                     |

#### **Service Benefit Formula**

- 1. 5.00% x FAS\* x years of service up to 10 years.
- 2. 2.25% x FAS\* x years of service between 10 and 20 years.
- 3. 1.00% x FAS\* x years of service over 20 years.
- 4. Monthly benefit = total of 1, 2, and 3.

#### **Cost-of-Living Allowance**

Up to 4% compounded annually.

Contribution Rates (as of 12-31-2015)

Employer rate is 41.58% of covered salary.

For more detail see Summary of Plan Provisions on page 172.





<sup>\*</sup>Additional years will be added as they become available.

<sup>\*</sup>FAS (Final Average Salary) = highest two years' earnings converted to a monthly average. Yearly salary increases are limited to 10% plus a COLA determined by the CPI.



# **UTAH GOVERNORS** AND LEGISLATORS

# Retirement Plan Highlights

The Utah Governors and Legislators Retirement Plan includes governors and legislators of the State of Utah.

#### **Composite Picture**

| Total Membership         | 415  |
|--------------------------|------|
| Active                   |      |
| Terminated Vested        | 81   |
| Retired                  |      |
| 2015 Active Members      | 93   |
| Average Age              | 53.3 |
| Average Years of Service |      |
| Average Annual Salary    |      |

| 2015 Retir