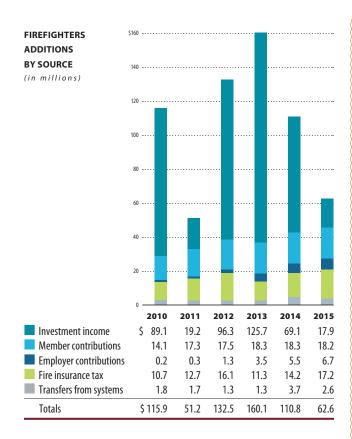

# **FIREFIGHTERS**

# **Retirement System Highlights**

The Firefighters Retirement System includes eligible state and local government employees directly involved in fire fighting and whose duties are classified as hazardous.

#### **Composite Picture**

| Total Membership    | 3,275 |
|---------------------|-------|
| Active              | 1,735 |
| Terminated Vested   | 207   |
| Retired             | 1,333 |
|                     |       |
| 2015 Active Members | 1,735 |
| 2015 Active Members | •     |
|                     | 42.7  |

| 2015 Retirees Number        | 47       |
|-----------------------------|----------|
| Average Age                 | 49.9     |
| Average Years of Service    | 28.3     |
| Final Average Annual Salary | \$52,945 |
| Average Annual Benefit      | \$38,876 |
| Average Annual Benefit —    |          |
| All Retirees                | \$33,319 |

Pictured: Jennifer Hoover, Firefighter, Salt Lake City Department of Airports

#### Firefighters Retirement System Highlights (Concluded)