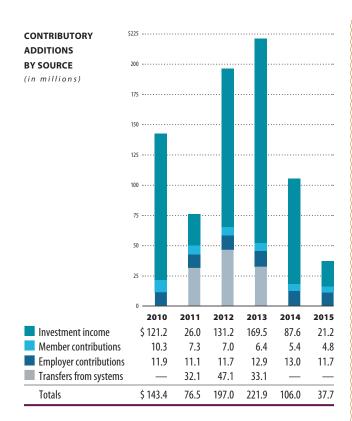

# CONTRIBUTORY

#### **DEDUCTIONS** BY TYPE (in millions) 2010 2011 2012 2013 2014 2015 Benefit payments \$67.6 68.4 70.9 74.2 77.0 81.4 Administrative expense 0.5 0.4 0.5 0.5 0.5 0.5 Refunds 1.9 2.4 1.6 1.9 2.0 1.2 Transfers to systems 3.9 38.0 41.5 Totals \$73.6 70.7 117.9 73.4 76.6 124.6