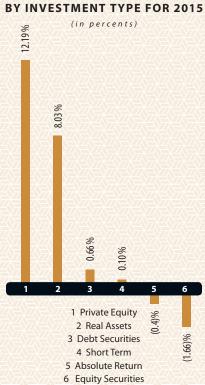

Systems' Total Investments — As of December 31, 2015, URS Defined Benefit Systems had total net position of \$26.7 billion, an increase of \$118 million from calendar year 2014 investment totals. The combined investment portfolio experienced a return of 1.92% compared with the URS investment benchmark return of 1.28%. Investment results over time compared with URS benchmarks are presented on page 133 in the Investment Section.

Because the investment gain in all of the retirement systems was about 1.92% of net position, further investment performance will not be evaluated in each respective system.

Equity Securities — As of December 31, 2015, URS Defined Benefit Systems held \$9.2 billion in U.S. and international equity securities, a decrease of \$383.3 million from year 2014. Equity securities had a return of negative 1.66% for calendar year 2015 compared with the URS benchmark return of negative 2.19%.

**Debt Securities** — As of December 31, 2015, URS Defined Benefit Systems held \$4.3 billion in U.S. debt and international debt securities, an increase of \$68.9 million from year 2014. Debt securities returned 0.66% in calendar year 2015 compared with the URS benchmark return of 0.31%.

Real Assets — As of December 31, 2015, URS Defined Benefit Systems held \$4.0 billion in real assets investments, an increase of \$245.0 million from year 2014. Real assets investments returned 8.03% in calendar year 2015 compared with the URS benchmark return of 5.39%.

Private Equity — As of December 31, 2015, URS Defined Benefit Systems held \$3.2 billion in private equity investments, an increase of \$44.4 million from year 2014. Private equity investments returned 12.19% in calendar year 2015. The URS benchmark for private equity investments was 3.88%.

**Short Term** — As of December 31, 2015, URS Defined Benefit Systems held \$2.2 billion in short-term investments, an increase of \$657.7 million from year 2014. Short-term investments returned 0.10% in calendar year 2015 which compared with the URS benchmark return of 0.05%.

**Absolute Return** — As of December 31, 2015, URS Defined Benefit Systems held \$4.1 billion in absolute return investments, a decrease of \$502.1 million from year 2014. Absolute return investments returned a negative 0.40% in calendar year 2015 compared with the URS benchmark return of 5.05%.

# **INVESTMENTS AT FAIR VALUE** 2 0 3 6

**DEFINED BENEFIT SYSTEMS** 

- 1 Equity Securities (33.9%)
- 2 Debt Securities (15.8%)
- 3 Absolute Return (15.3%)
  - 4 Real Assets (14.9%)
- 5 Private Equity (11.9%)
- 6 Short Term (8.2%)