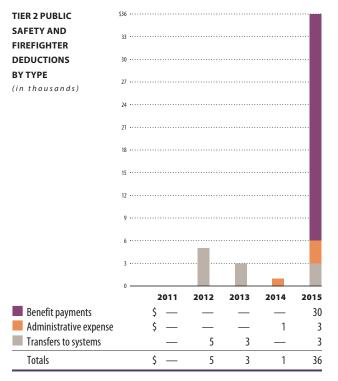

#### Contribution Rates (as of 12-31-2015)

Employer rates range from 10.75% to 37.02% of covered salary.

(Includes active member death benefit and Tier 1 amortization rate.)

For more detail see Summary of Plan Provisions on page 174.

<sup>\*</sup>There are no retirees in the Tier 2 Retirement Systems. Additional years will be added as they become available.