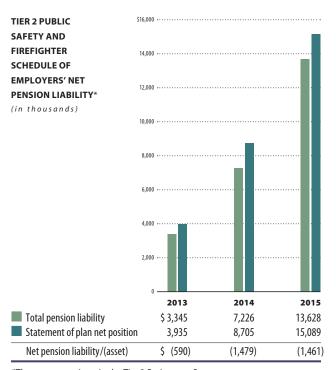

# TIER 2 PUBLIC EMPLOYEES

# Contributory Retirement System Highlights

The Tier 2 Public Employees Contributory Retirement System includes eligible employees of the State of Utah and its political subdivisions and public education employees of those entities covered by the System.

#### **Composite Picture**

| Total Membership                          | 21,838 |
|-------------------------------------------|--------|
| Active                                    | 21,778 |
| Terminated Vested                         | 59     |
| Retired                                   | 1      |
|                                           |        |
| 2015 Active Members                       | 21,778 |
| <b>2015 Active Members</b><br>Average Age |        |
|                                           | 35.7   |

# TIER 2 PUBLIC SAFETY AND FIREFIGHTER

### Contributory Retirement System Highlights

The Tier 2 Public Safety and Firefighter Contributory Retirement System includes eligible state and local government employees directly involved in law enforcement or directly involved in fire fighting and whose duties are classified as hazardous.

#### **Composite Picture**

| Total Membership         | 1,824   |
|--------------------------|---------|
| Active                   | 1,824   |
| Terminated Vested        |         |
| Retired                  |         |
| 2015 Active Members      | 1,824   |
| Average Age              | 30.4    |
| Average Years of Service | 1.7     |
| Average Annual Salary    | 627.051 |

| 2015 Retirees Number                     |           |
|------------------------------------------|-----------|
| Average Age                              |           |
| Average Years of Service                 |           |
| Final Average Annual Salary              | N/A       |
| Average Annual Benefit                   | \$—       |
| Average Annual Benefit —<br>All Retirees | <b>\$</b> |

<sup>\*</sup>There are no retirees in the Tier 2 Retirement Systems. Additional years will be added as they become available.