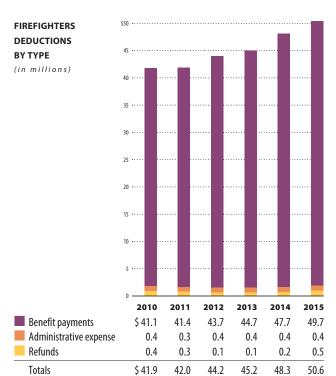

# **FIREFIGHTERS**

# **Retirement System Highlights**

The Firefighters Retirement System includes eligible state and local government employees directly involved in fire fighting and whose duties are classified as hazardous.

#### **Composite Picture**

| Total Membership    | 3,275 |
|---------------------|-------|
| Active              | 1,735 |
| Terminated Vested   | 207   |
| Retired             | 1,333 |
|                     |       |
| 2015 Active Members | 1,735 |
| 2015 Active Members | •     |
|                     | 42.7  |

| 2015 Retirees Number        | 47       |
|-----------------------------|----------|
| Average Age                 | 49.9     |
| Average Years of Service    | 28.3     |
| Final Average Annual Salary | \$52,945 |
| Average Annual Benefit      | \$38,876 |
| Average Annual Benefit —    |          |
| All Retirees                | \$33,319 |

Pictured: Jennifer Hoover, Firefighter, Salt Lake City Department of Airports

#### Firefighters Retirement System Highlights (Concluded)