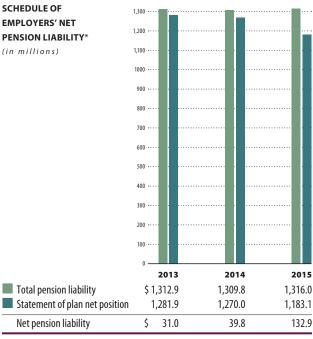

Total pension liability

Net pension liability

**UTAH GOVERNORS** 

AND LEGISLATORS

**DEDUCTIONS** 

<sup>\*</sup>Additional years will be added as they become available.

<sup>\*\*</sup>Increased semi annually up to 2% based on the CPI. The amount as of 12-31-15 is \$29.20.