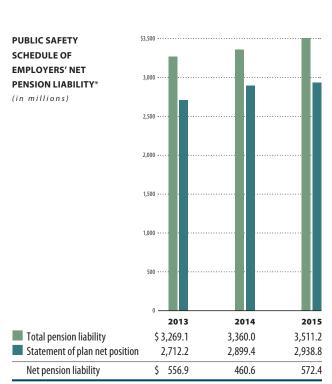

# **PUBLIC SAFETY**

# **Retirement System Highlights**

The Public Safety Retirement System includes eligible state and local government employees directly involved in law enforcement. The Public Safety System consists of the Noncontributory and Contributory divisions.

#### **Composite Picture**

| Total Membership    | 14,741 |
|---------------------|--------|
| Active              | 6,399  |
| Terminated Vested   | 3,178  |
| Retired             | 5,164  |
|                     |        |
| 2015 Active Members | 6,399  |
| 2015 Active Members |        |
|                     | 42.6   |

| 2015 Retirees Number        | 248      |
|-----------------------------|----------|
| Average Age                 | 48.8     |
| Average Years of Service    | 23.5     |
| Final Average Annual Salary | \$58,050 |
| Average Annual Benefit      | \$31,726 |
| Average Annual Benefit —    |          |
| All Retirees                | \$27 550 |

Pictured: Jayson Despain, K9 Officer, with Paige (dog), and Kurt Yates, Sergeant, Hurricane Police Department

#### Public Safety Retirement System Highlights (Concluded)