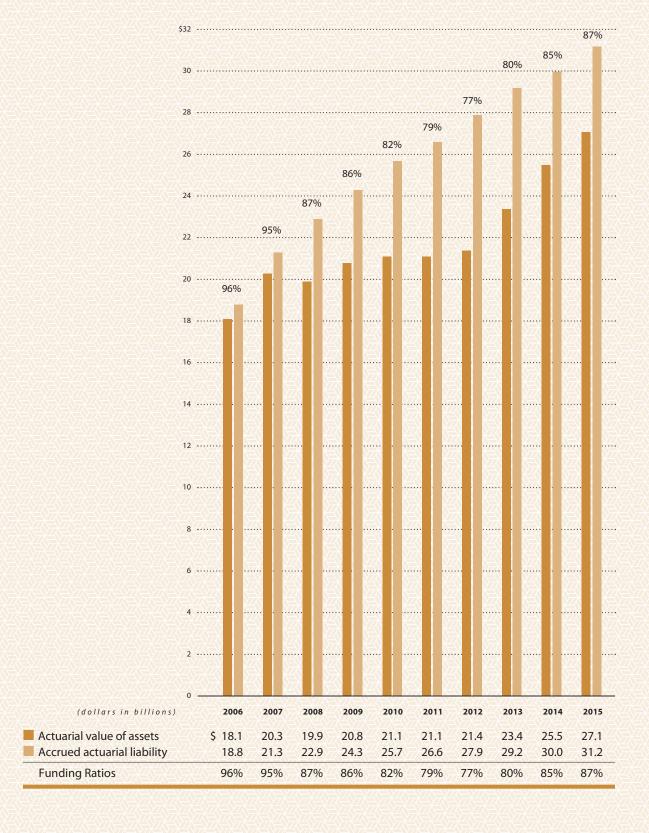

## Noncontributory System

The Noncontributory System provides retirement benefits to covered State of Utah, local government, and public education employees. Benefits of the system are funded by employer contributions and by earnings on investments. The system net position as of December 31, 2015, totaled \$21.2 billion, an increase of \$95.9 million (0.5%) from \$21.1 billion as of December 31, 2014.

Additions to the Noncontributory System net position include employer contributions, investment income, and transfers. For the calendar year 2015, member and employer contributions increased from \$786.0 million for calendar year 2014 to \$830.5 million, an increase of \$44.5 million (5.7%). Contributions increased because salaries increased. The system recognized a net investment gain of \$366.7 million for calendar year 2015 compared with net investment gain of \$1.4 billion for calendar year 2014. The decrease in investment gain for 2015 compared to 2014 was due to the lower rate of return realized in 2015.

Deductions from the Noncontributory System net position include retirement benefits, administrative expenses, and transfers. For the calendar year 2015, benefits amounted to \$1.1 billion, an increase of \$80.1 million (7.7%) over calendar year 2014. The increase in benefit payments was due to an increased number of benefit recipients and benefit increases. For the calendar year 2015, the costs of administering the system totaled \$8.8 million, a decrease of \$31 thousand (0.04%) from calendar year 2014.

At December 31, 2015, the Noncontributory Retirement System total pension liability was \$24.9 billion. The Plan's fiduciary net position was \$21.2 billion leaving a net pension liability of \$3.7 billion. The Plan fiduciary net position as a percentage of the total pension liability was 85.1%.