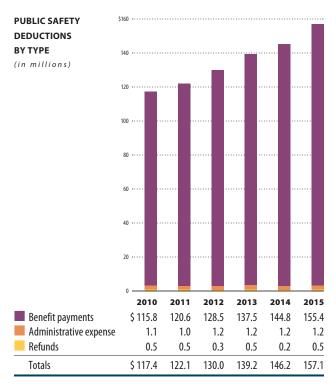

# **PUBLIC SAFETY**

# **Retirement System Highlights**

The Public Safety Retirement System includes eligible state and local government employees directly involved in law enforcement. The Public Safety System consists of the Noncontributory and Contributory divisions.

#### **Composite Picture**

| Total Membership    | 14,741 |
|---------------------|--------|
| Active              | 6,399  |
| Terminated Vested   | 3,178  |
| Retired             | 5,164  |
|                     |        |
| 2015 Active Members | 6,399  |
| 2015 Active Members |        |
|                     | 42.6   |

| 2015 Retirees Number        | 248      |
|-----------------------------|----------|
| Average Age                 | 48.8     |
| Average Years of Service    | 23.5     |
| Final Average Annual Salary | \$58,050 |
| Average Annual Benefit      | \$31,726 |
| Average Annual Benefit —    |          |
| All Retirees                | \$27 550 |

Pictured: Jayson Despain, K9 Officer, with Paige (dog), and Kurt Yates, Sergeant, Hurricane Police Department

#### Public Safety Retirement System Highlights (Concluded)