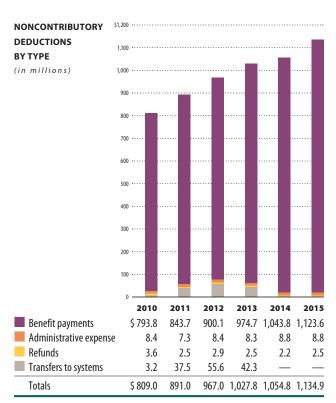

Deductions from the Noncontributory System net position include retirement benefits, administrative expenses, and transfers. For the calendar year 2015, benefits amounted to \$1.1 billion, an increase of \$80.1 million (7.7%) over calendar year 2014. The increase in benefit payments was due to an increased number of benefit recipients and benefit increases. For the calendar year 2015, the costs of administering the system totaled \$8.8 million, a decrease of \$31 thousand (0.04%) from calendar year 2014.