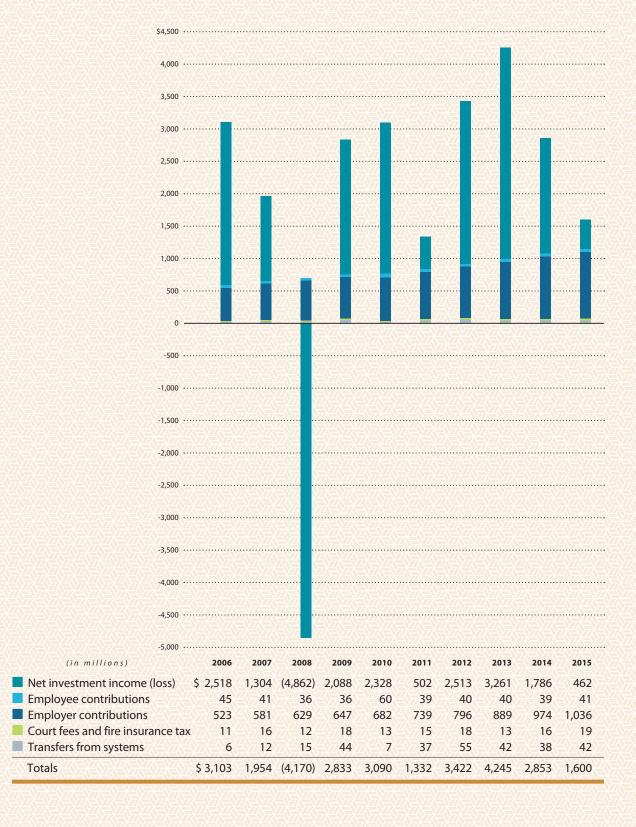

## **Financial Highlights**

- The URS Defined Benefit Pension Systems' combined total net position increased by \$118 million, or 0.4% during calendar year 2015. The increase was primarily due to the increase in the markets.
- The URS Defined Benefit Pension Systems' rate of return on investments during calendar year 2015 was 1.92% compared with the calendar year 2014 rate of return of 7.52%. The decrease in rate of return was due primarily to the decrease in market performance in 2015.
- The URS Defined Benefit Pension Systems had a Net Pension Liability of \$4.5 billion and the Net Pension Liability as a percentage of covered payroll was 94.7% as of December 31, 2015.
- The Defined Contribution Plans' combined total net position increased \$50 million during calendar year 2015 primarily due to investment gains.
- The Defined Contribution Plans' rates of return for investment options ranged from a high of 9.0% to a low of negative 4.6% compared to prior year investment option returns of a high of 13.0% and a low of negative 3.9%.

Systems' Total Investments — As of December 31, 2015, URS Defined Benefit Systems had total net position of \$26.7 billion, an increase of \$118 million from calendar year 2014 investment totals. The combined investment portfolio experienced a return of 1.92% compared with the URS investment benchmark return of 1.28%. Investment results over time compared with URS benchmarks are presented on page 133 in the Investment Section.

Because the investment gain in all of the retirement systems was about 1.92% of net position, further investment performance will not be evaluated in each respective system.

Equity Securities — As of December 31, 2015, URS Defined Benefit Systems held \$9.2 billion in U.S. and international equity securities, a decrease of \$383.3 million from year 2014. Equity securities had a return of negative 1.66% for calendar year 2015 compared with the URS benchmark return of negative 2.19%.