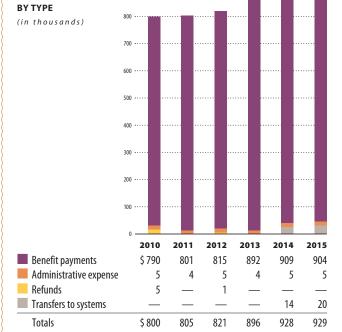

# **UTAH GOVERNORS** AND LEGISLATORS

# Retirement Plan Highlights

The Utah Governors and Legislators Retirement Plan includes governors and legislators of the State of Utah.

#### Utah Governors and Legislators Retirement Plan Highlights (Concluded)

Total pension liability

Net pension liability

**UTAH GOVERNORS** 

AND LEGISLATORS

**DEDUCTIONS** 

<sup>\*</sup>Additional years will be added as they become available.

<sup>\*\*</sup>Increased semi annually up to 2% based on the CPI. The amount as of 12-31-15 is \$29.20.