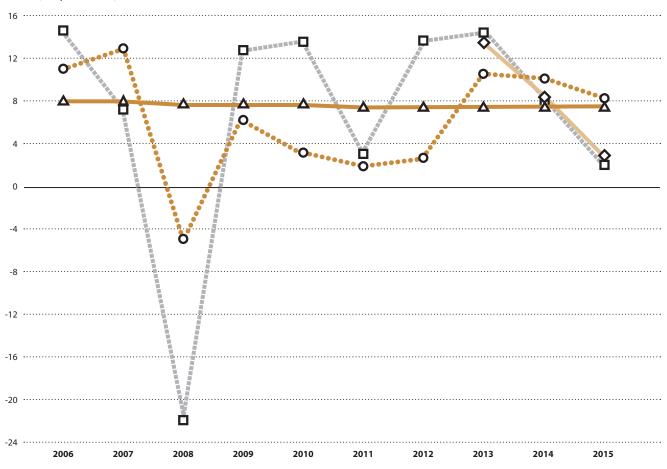

## **Financial Highlights**

- The URS Defined Benefit Pension Systems' combined total net position increased by \$118 million, or 0.4% during calendar year 2015. The increase was primarily due to the increase in the markets.
- The URS Defined Benefit Pension Systems' rate of return on investments during calendar year 2015 was 1.92% compared with the calendar year 2014 rate of return of 7.52%. The decrease in rate of return was due primarily to the decrease in market performance in 2015.
- The URS Defined Benefit Pension Systems had a Net Pension Liability of \$4.5 billion and the Net Pension Liability as a percentage of covered payroll was 94.7% as of December 31, 2015.
- The Defined Contribution Plans' combined total net position increased \$50 million during calendar year 2015 primarily due to investment gains.
- The Defined Contribution Plans' rates of return for investment options ranged from a high of 9.0% to a low of negative 4.6% compared to prior year investment option returns of a high of 13.0% and a low of negative 3.9%.

Systems' Total Investments — As of December 31, 2015, URS Defined Benefit Systems had total net position of \$26.7 billion, an increase of \$118 million from calendar year 2014 investment totals. The combined investment portfolio experienced a return of 1.92% compared with the URS investment benchmark return of 1.28%. Investment results over time compared with URS benchmarks are presented on page 133 in the Investment Section.

Because the investment gain in all of the retirement systems was about 1.92% of net position, further investment performance will not be evaluated in each respective system.

Equity Securities — As of December 31, 2015, URS Defined Benefit Systems held \$9.2 billion in U.S. and international equity securities, a decrease of \$383.3 million from year 2014. Equity securities had a return of negative 1.66% for calendar year 2015 compared with the URS benchmark return of negative 2.19%.

**Debt Securities** — As of December 31, 2015, URS Defined Benefit Systems held \$4.3 billion in U.S. debt and international debt securities, an increase of \$68.9 million from year 2014. Debt securities returned 0.66% in calendar year 2015 compared with the URS benchmark return of 0.31%.

Real Assets — As of December 31, 2015, URS Defined Benefit Systems held \$4.0 billion in real assets investments, an increase of \$245.0 million from year 2014. Real assets investments returned 8.03% in calendar year 2015 compared with the URS benchmark return of 5.39%.

Private Equity — As of December 31, 2015, URS Defined Benefit Systems held \$3.2 billion in private equity investments, an increase of \$44.4 million from year 2014. Private equity investments returned 12.19% in calendar year 2015. The URS benchmark for private equity investments was 3.88%.

**Short Term** — As of December 31, 2015, URS Defined Benefit Systems held \$2.2 billion in short-term investments, an increase of \$657.7 million from year 2014. Short-term investments returned 0.10% in calendar year 2015 which compared with the URS benchmark return of 0.05%.

**Absolute Return** — As of December 31, 2015, URS Defined Benefit Systems held \$4.1 billion in absolute return investments, a decrease of \$502.1 million from year 2014. Absolute return investments returned a negative 0.40% in calendar year 2015 compared with the URS benchmark return of 5.05%.