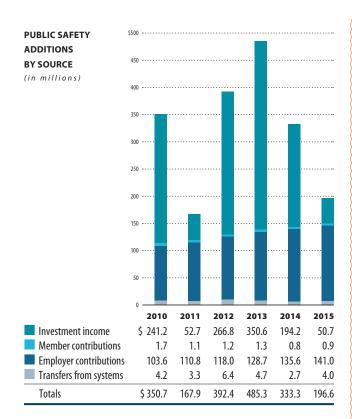

# **PUBLIC SAFETY**

# **Retirement System Highlights**

The Public Safety Retirement System includes eligible state and local government employees directly involved in law enforcement. The Public Safety System consists of the Noncontributory and Contributory divisions.