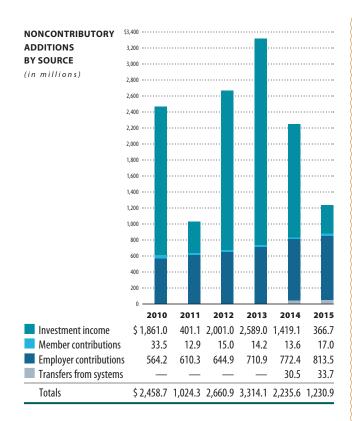

## Noncontributory System

The Noncontributory System provides retirement benefits to covered State of Utah, local government, and public education employees. Benefits of the system are funded by employer contributions and by earnings on investments. The system net position as of December 31, 2015, totaled \$21.2 billion, an increase of \$95.9 million (0.5%) from \$21.1 billion as of December 31, 2014.

Additions to the Noncontributory System net position include employer contributions, investment income, and transfers. For the calendar year 2015, member and employer contributions increased from \$786.0 million for calendar year 2014 to \$830.5 million, an increase of \$44.5 million (5.7%). Contributions increased because salaries increased. The system recognized a net investment gain of \$366.7 million for calendar year 2015 compared with net investment gain of \$1.4 billion for calendar year 2014. The decrease in investment gain for 2015 compared to 2014 was due to the lower rate of return realized in 2015.