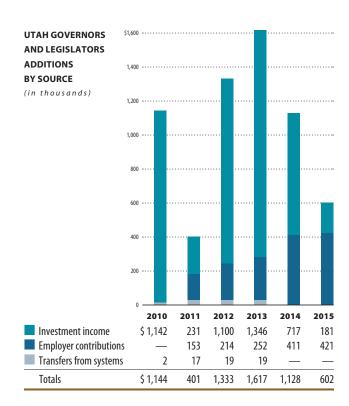

# **UTAH GOVERNORS** AND LEGISLATORS

# Retirement Plan Highlights

The Utah Governors and Legislators Retirement Plan includes governors and legislators of the State of Utah.

#### **Composite Picture**

| Total Membership         | 415  |
|--------------------------|------|
| Active                   |      |
| Terminated Vested        | 81   |
| Retired                  |      |
| 2015 Active Members      | 93   |
| Average Age              | 53.3 |
| Average Years of Service |      |
| Average Annual Salary    |      |

| 2015 Retirees Number        | 11      |
|-----------------------------|---------|
| Average Age                 | 39.4    |
| Average Years of Service    | 11.1    |
| Final Average Annual Salary | N/A     |
| Average Annual Benefit      | \$3,267 |
| Average Annual Benefit —    |         |
| All Retirees                | \$3,311 |

Pictured: Kraig Powell, Utah House of Representatives, District 54, Summit County

#### Utah Governors and Legislators Retirement Plan Highlights (Concluded)

#### **Contribution Rates** (as of 12-31-2015)

There was a 2015-16 appropriation payable by June 30, 2016, to the Utah Governors and Legislators Retirement Plan of \$421,429.

For more detail see Summary of Plan Provisions on page 172.

Total pension liability

Net pension liability

**UTAH GOVERNORS** 

AND LEGISLATORS

**DEDUCTIONS** 

<sup>\*</sup>Additional years will be added as they become available.

<sup>\*\*</sup>Increased semi annually up to 2% based on the CPI. The amount as of 12-31-15 is \$29.20.