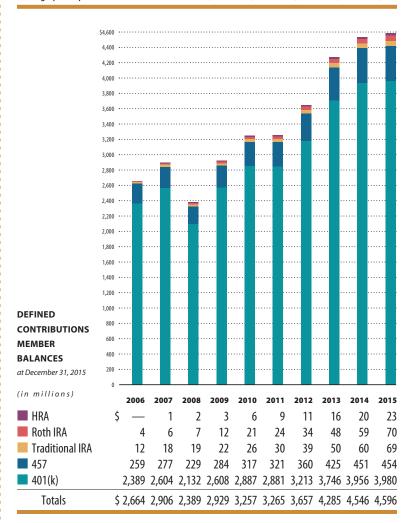

# DEFINED CONTRIBUTION SAVINGS PLANS

### Highlights

The purpose of the Defined Contribution Savings Plans (401(k), 457, Roth and traditional IRAs) is to allow public employees throughout Utah to adequately prepare themselves for retirement by investing a portion of their income in one or more of these retirement plans.

Each year the number of employees participating in these plans increases. Individuals may participate in more than one plan. As of December 31, 2015, the number of participants by investment plan was as shown in the upper right table.

#### **MEMBERSHIP INFORMATION**

| at December 31, 2015                                       | 401(k)   | 457      | Roth<br>IRA | Traditional<br>IRA | HRA     |
|------------------------------------------------------------|----------|----------|-------------|--------------------|---------|
| Number of active employees                                 | 104.006  | 00 727   | 200 054     | 200 054            | 2 701   |
| eligible to participate                                    | 104,096  | 98,737   | 208,854     | 208,854            | 2,701   |
| Employee contributions (excluding employer contributions): |          |          |             |                    |         |
| Number of employees contributing                           | 40,550   | 8,249    | 5,414       | 390                | N/A     |
| Percent of eligible employees contributing                 | 39.0%    | 8.4%     | 2.6%        | 0.2%               | N/A     |
| Average % of salary deferred by employees                  | 5.6%     | 6.1%     | 3.7%        | 2.4%               | N/A     |
| Total participants                                         | 161,398  | 17,004   | 7,359       | 1,584              | 2,701   |
| Average participant account balance                        | \$24,662 | \$26,721 | \$9,473     | \$43,552           | \$8,617 |