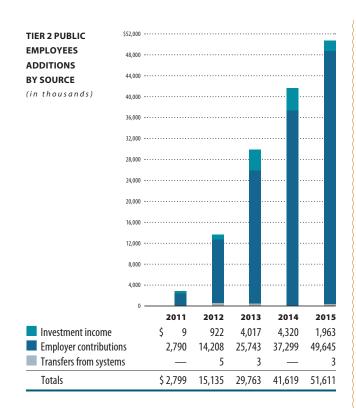

# TIER 2 PUBLIC EMPLOYEES

# Contributory Retirement System Highlights

The Tier 2 Public Employees Contributory Retirement System includes eligible employees of the State of Utah and its political subdivisions and public education employees of those entities covered by the System.

#### **Composite Picture**

| Total Membership                          | 21,838 |
|-------------------------------------------|--------|
| Active                                    | 21,778 |
| Terminated Vested                         | 59     |
| Retired                                   | 1      |
|                                           |        |
| 2015 Active Members                       | 21,778 |
| <b>2015 Active Members</b><br>Average Age |        |
|                                           | 35.7   |

| 2015 Retirees Number        | 1       |
|-----------------------------|---------|
| Average Age                 | 70.0    |
| Average Years of Service    | 4.1     |
| Final Average Annual Salary | \$1,480 |
| Average Annual Benefit      | \$865   |
| Average Annual Benefit —    |         |

All Retirees ......\$865

Pictured: Karry Rathje, Public Information Manager, Washington County Water Conservancy District

#### Tier 2 Public Employees Contributory Retirement System Highlights (Concluded)